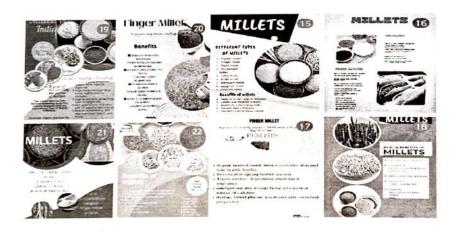

September, 2023

1. Celebration of Poshan Maah.

This was celebrated during the month of September Digital poster making competition was organized on 02/09/2023 by WSDC in collaboration with Home ScienceDepartment to create awareness about anemia among students. Oath Ceremony was organized on 11/09/2023 among different stream of students. A lecture on female Nutrition and Health and Power of Millets was addressed by Dr Latesh on 16/09/2023. And a millers recipe making competition was organized on 20/09/2023.