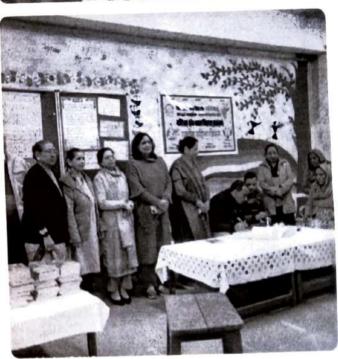

3. Health Check-up Camp on "Anemia Mukt Bharat"

Camp was organized by WSDC in in association with Bharat Vikas Parishad, on7 February 2024. It included a comprehensive health check-up session for students. The camp provided students with comprehensive screenings to detect anemia and other related health issues. Subsequently, students diagnosed with anemia were provided with necessary medicines and supplements.