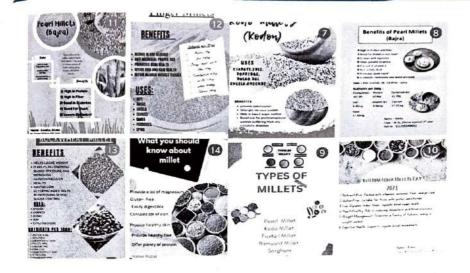

September, 2023

1. Celebration of Poshan Maah.

This was celebrated during the month of September Digital poster making competition was organized on 02/09/2023 by WSDC in collaboration with Home ScienceDepartment to create awareness about anemia among students. Oath Ceremony was organized on 11/09/2023 among different stream of students. A lecture on female Nutrition and Health and Power of Millets was addressed by Dr Latesh on 16/09/2023. And a millers recipe making competition was organized on 20/09/2023.