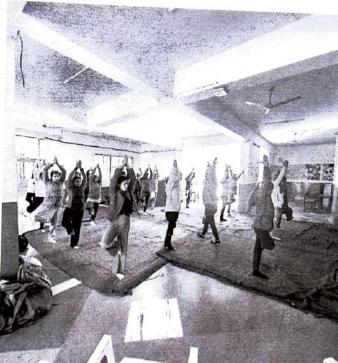

4. Yoga Camp

Two-day yoga workshop from 24/01/2024 to 25/01/2024 by WSDCunder the supervision of renowned trainer Minakashi Hooda. The camp spanned two days and included a diverse range of activities, from yoga sessions to mindfulness practices and emphasized the empowering nature of yoga, encouraging women to embrace their physical and mental strength.