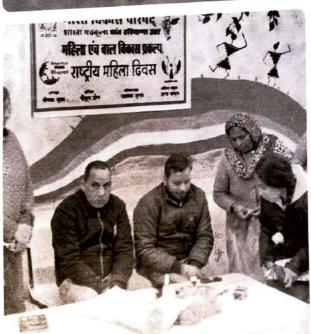

# अमृत महोत्सव पर मेरी माटी-मेरा देश अभियान के तहत दिलाई शपथ

पंजक्रमा वीरवार को सेक्टर-14 गवर्नमेंट गर्ल्स कॉलेज में मेरी माटी मेरा देश अभियान के तहत कार्यक्रम का आयोजन किया गया। महिला इंस्पेक्टर सुनीता पुनिया ने बताया कि जिले में र्ह्मरयाणा उदय आउटरीच कार्यक्रम के तहत लोगों को नशे से, साइबर अपराधों से बचने हेत् अलग-अलग खेल, सास्कृतिक कार्यक्रम आयोजित करके जागरूक किया जा रहा है। साथ ही आज आजादी के अमृत महोत्सव के तहत 'मेरी माटी-मेरा देश अभियान' की शुरुआत करते हुए महिला थाना प्रभारी सुनीता पुनिया के नेतृत्व में गवनमेंट कॉलेज सेक्टर-14 आयोजित किया गया।

पीएसआई मीनाधी ने कॉलेज में सभी महिलाओं को महिला सर्राक्तकरण और अपराधों के प्रति जामरूक रहने व आत्मरक्षा करने गुर

सिखाए और कहा कि डरें नहीं। आगे बढ़ें। अपने मोबाइल में दुर्गा शक्ति एप को इंस्टॉल करें, ताकि एक विलक करने पर तुरंत पुलिस आपकी सुरक्षा के लिए पहुंच सके। इसके अलावा डॉयल 112 पर कॉल करें। साथ ही महिला को साइवर अपराधों से बचने हेत् सोशल मीडिया पर खुद को सुरक्षित रखने हेत जागरूक किया गया। क्योंकि आजकल सहबर अपराधी आपकी फेक प्रोफोइल बनाकर आपके दोस्तों, रिश्तेदारों को रिक्वेस्ट भेजकर पैसे ठगते हैं। इसलिए किसी भी अंजान व्यक्ति के साथ अपनी निजी जानकारी शेयर न करें, न ही कोई ओटीपी शेयर करें। अपनी सोशल मीडिया प्रोफाइल को सिक्योर रखें। कोई घटना होती है तो सहबर हेल्पलाइन नंबर 1930 पर कॉल करें। cybercrime.gov.in पर भी शिकायत कर सकते हैं।

On this occasion Ms. SunitaPunia, Inspector, Mahila Police Station, Sector-5, Panchkula was present along with her team. She adminstered this pledge to the students in the presence of Dr.Alka Sharma, WSDC Incharge, Dr.Sunita Rani, YRC incharge, Ms. SukrutiBhukkal (WSDC Member) Ms. JyotiBerwal NSS Unit-II Program Officer and Dr.Kalpana NSS Unit-I Program Officer.

Ms. SunitaPunia along with her team also created awareness among girls student about women safety issues cyber crime etc. The Mahila Police station Team educated students about Durga Shakti app and Doyal 112. In this event 169 students to part in it.