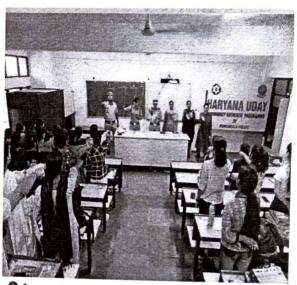

# अमृत महोत्सव पर मेरी माटी-मेरा देश अभियान के तहत दिलाई शपथ

पंजक्रमा वीरवार को सेक्टर-14 गवर्नमेंट गर्ल्स कॉलेज में मेरी माटी मेरा देश अभियान के तहत कार्यक्रम का आयोजन किया गया। महिला इंस्पेक्टर सुनीता पुनिया ने बताया कि जिले में र्ह्मरयाणा उदय आउटरीच कार्यक्रम के तहत लोगों को नशे से, साइबर अपराधों से बचने हेत् अलग-अलग खेल, सास्कृतिक कार्यक्रम आयोजित करके जागरूक किया जा रहा है। साथ ही आज आजादी के अमृत महोत्सव के तहत 'मेरी माटी-मेरा देश अभियान' की शुरुआत करते हुए महिला थाना प्रभारी सुनीता पुनिया के नेतृत्व में गवनमेंट कॉलेज सेक्टर-14 आयोजित किया गया।

पीएसआई मीनाधी ने कॉलेज में सभी महिलाओं को महिला सर्राक्तकरण और अपराधों के प्रति जामरूक रहने व आत्मरक्षा करने गुर

सिखाए और कहा कि डरें नहीं। आगे बढ़ें। अपने मोबाइल में दुर्गा शक्ति एप को इंस्टॉल करें, ताकि एक विलक करने पर तुरंत पुलिस आपकी सुरक्षा के लिए पहुंच सके। इसके अलावा डॉयल 112 पर कॉल करें। साथ ही महिला को साइवर अपराधों से बचने हेत् सोशल मीडिया पर खुद को सुरक्षित रखने हेत जागरूक किया गया। क्योंकि आजकल सहबर अपराधी आपकी फेक प्रोफोइल बनाकर आपके दोस्तों, रिश्तेदारों को रिक्वेस्ट भेजकर पैसे ठगते हैं। इसलिए किसी भी अंजान व्यक्ति के साथ अपनी निजी जानकारी शेयर न करें, न ही कोई ओटीपी शेयर करें। अपनी सोशल मीडिया प्रोफाइल को सिक्योर रखें। कोई घटना होती है तो सहबर हेल्पलाइन नंबर 1930 पर कॉल करें। cybercrime.gov.in पर भी शिकायत कर सकते हैं।

# Commissionerate of Police Panchkula

आज महिला थाना प्रभारी सुनीता पूनिया के नेतृत्व में #पंचकूला\_पुलिस द्वारा आजादी के अमृत महोत्सव पर "मेरी माटी -मेरा देश" #अभियान की शुरुआत करते हुए गर्वमेन्ट कॉलेज सेक्टर -14, पंचकूला में कार्यक्रम आयोजित किया गया । जिसमें महिला सशक्तिकरण, #दुर्गा\_शक्ति, साइबर अपराध, ...see more

Today, under the leadership of women police station incharge Sunita Punia, #Panchkula\_Police inaugurating "Meri Mati-Mera Desh" #Campaign organized a program at Proudment College Sector-14, Panchkula. In which women empowerment, #Durga\_Shakti, Cyber crime, Doyal 112, being aware of crimes and #selfdefense were ... see more Translated from Hindi

# Panchpran Pratigya taking ceremony under Meri Mati Mera Desh Abhiyan and Women Safety.

Date 10-08-2023

On 10th August 2023 NSS, Women Studies and Development Cell (WSDC) and Youth Red Cross (YRC) organised a "Panchpran Pratigya" taking ceremony in the college under Meri MatiMeraDeshAbhiyan. NSS volunteers and YRC students along with others college students participated and took the pledge. Students swore to make India a developed nation, to protect and advance Indian culture, to fulfil our duties towards the country, to strengthen the unity and integrity of the country, to honour the brave sons of the country and to contribute to the development of national security by ourselves.

On this occasion Ms. SunitaPunia, Inspector, Mahila Police Station, Sector-5, Panchkula was present along with her team. She adminstered this pledge to the students in the presence of Dr.Alka Sharma, WSDC Incharge, Dr.Sunita Rani, YRC incharge, Ms. SukrutiBhukkal (WSDC Member) Ms. JyotiBerwal NSS Unit-II Program Officer and Dr.Kalpana NSS Unit-I Program Officer.

Ms. SunitaPunia along with her team also created awareness among girls student about women safety issues cyber crime etc. The Mahila Police station Team educated students about Durga Shakti app and Doyal 112. In this event 169 students to part in it.