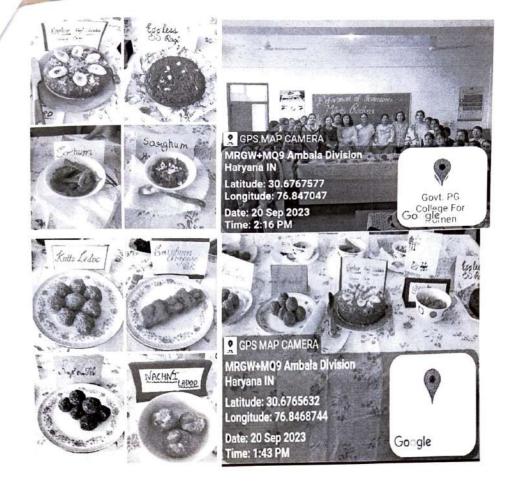

September, 2023

1. Celebration of Poshan Maah.

This was celebrated during the month of September Digital poster making competition was organized on 02/09/2023 by WSDC in collaboration with Home ScienceDepartment to create awareness about anemia among students. Oath Ceremony was organized on 11/09/2023 among different stream of students. A lecture on female Nutrition and Health and Power of Millets was addressed by Dr Latesh on 16/09/2023. And a millers recipe making competition was organized on 20/09/2023.