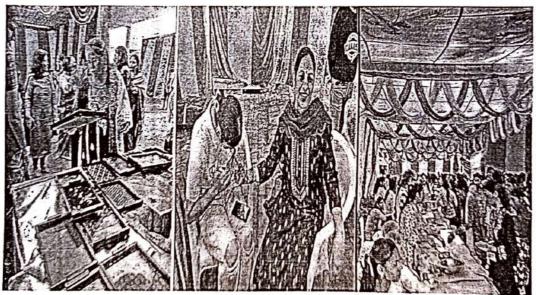

# Panchpran Pratigya taking ceremony under Meri Mati Mera Desh Abhiyan and Women Safety.

Date 10-08-2023

On 10th August 2023 NSS, Women Studies and Development Cell (WSDC) and Youth Red Cross (YRC) organised a "Panchpran Pratigya" taking ceremony in the college under Meri MatiMeraDeshAbhiyan. NSS volunteers and YRC students along with others college students participated and took the pledge. Students swore to make India a developed nation, to protect and advance Indian culture, to fulfil our duties towards the country, to strengthen the unity and integrity of the country, to honour the brave sons of the country and to contribute to the development of national security by ourselves.

On this occasion Ms. SunitaPunia, Inspector, Mahila Police Station, Sector-5, Panchkula was present along with her team. She adminstered this pledge to the students in the presence of Dr.Alka Sharma, WSDC Incharge, Dr.Sunita Rani, YRC incharge, Ms. SukrutiBhukkal (WSDC Member) Ms. JyotiBerwal NSS Unit-II Program Officer and Dr.Kalpana NSS Unit-I Program Officer.

Ms. SunitaPunia along with her team also created awareness among girls student about women safety issues cyber crime etc. The Mahila Police station Team educated students about Durga Shakti app and Doyal 112. In this event 169 students to part in it.