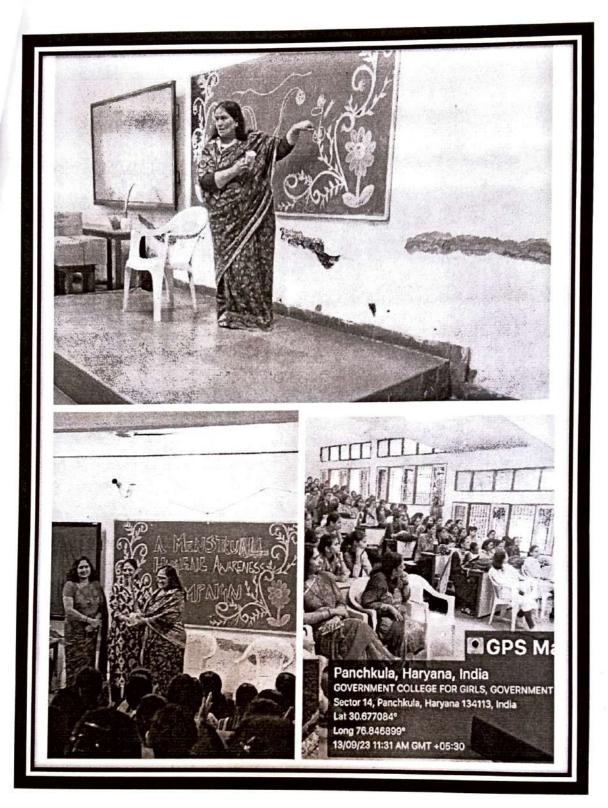

2.Extension Lecture on Menstrual Health and Hygiene by Sunita Dhariwal a renowned social worker

Women Studies and Development Cell (Convener Dr. Alka Sharma) organized a "Menstrual Hygiene Awareness Campaign " on 13. 9.23. The event that was attended by around 120 students from across the streams had Mrs. Sunita Dhariwal as its Chief Guest. Using visual aids, Ms. Dhariwal interacted with the students about menstruation being a taboo in our society and how there is a need to create awareness and eradicate any kind of hesitation with regard to a process that was natural among all the women.