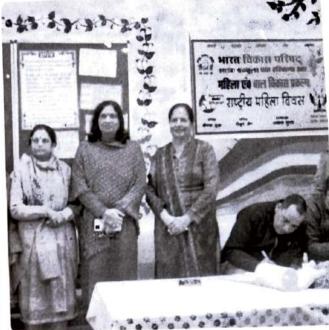

3. Health Check-up Camp on "Anemia Mukt Bharat"

Camp was organized by WSDC in in association with Bharat Vikas Parishad, on7 February 2024. It included a comprehensive health check-up session for students. The camp provided students with comprehensive screenings to detect anemia and other related health issues. Subsequently, students diagnosed with anemia were provided with necessary medicines and supplements.