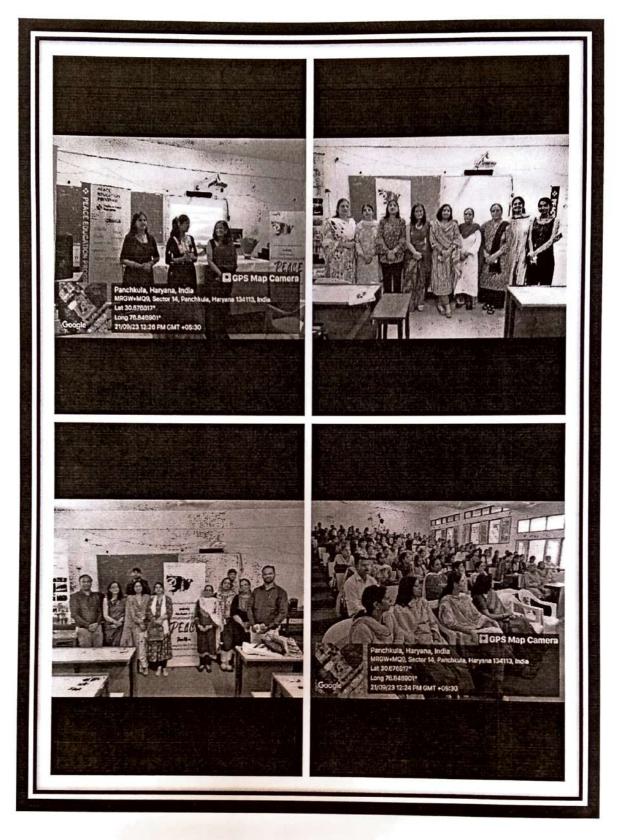

3.. Youth Peace Program Workshop

One week workshop by Youth Peace Foundation, Chandigarh from 18/9/2023 to 29/9/2023 was organized by WSDC in collaboration with Placement cell. The education program helped the students discover their own inner strength and personal peace. In this context, there was a series of videos shown such as: 'Where is Peace?, The Farmer and the Buried Treasure', 'A Voice for Peace'. This session explored the innate quality of inner strength and its value in life. The students were made aware of the strengths and resources that would help them become more self aware. During the interaction it was deduced that in this vehicle of existence, the most precious thing you have is your control and understanding intact.

#### October,2023

Tana-Bana Exhibition cum Fair

The program was organized by Placement Cell in association with WSDC and Home Science Department, Economics Department and CommerceDepartment sponsored by Gyan Darpan IAS Academy and HD Education on 31/10/2023. Mrs. Reeta Gupta principal and DHEO SMMD Govt. Sanskrit College was present as the Chief Guest. Exihibitions was organized to improve students productivity. More than 100 students participated in this exhibition cum fair. The exhibition has 40 stalls set up mainly by students. In this fair, attractively manufactured textile and clothing products, Mandala Art, Jewellery, souvenirs, wooden crafts trays, Mehandi, bamboo crafts home decor, nail art, paintings and terra cotta crafts made of eco-friendly natural resources like clay, jute, etc. were available for sale by the students. Students also displayed their culinary art through different food stalls. There are 18 food stalls.