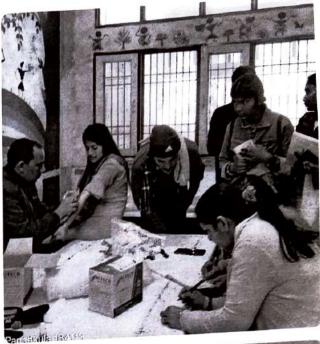

# Panchpran Pratigya taking ceremony under Meri Mati Mera Desh Abhiyan and Women Safety.

Date 10-08-2023

On 10th August 2023 NSS, Women Studies and Development Cell (WSDC) and Youth Red Cross (YRC) organised a "Panchpran Pratigya" taking ceremony in the college under Meri MatiMeraDeshAbhiyan. NSS volunteers and YRC students along with others college students participated and took the pledge. Students swore to make India a developed nation, to protect and advance Indian culture, to fulfil our duties towards the country, to strengthen the unity and integrity of the country, to honour the brave sons of the country and to contribute to the development of national security by ourselves.

On this occasion Ms. SunitaPunia, Inspector, Mahila Police Station, Sector-5, Panchkula was present along with her team. She adminstered this pledge to the students in the presence of Dr.Alka Sharma, WSDC Incharge, Dr.Sunita Rani, YRC incharge, Ms. SukrutiBhukkal (WSDC Member) Ms. JyotiBerwal NSS Unit-II Program Officer and Dr.Kalpana NSS Unit-I Program Officer.

Ms. SunitaPunia along with her team also created awareness among girls student about women safety issues cyber crime etc. The Mahila Police station Team educated students about Durga Shakti app and Doyal 112. In this event 169 students to part in it.