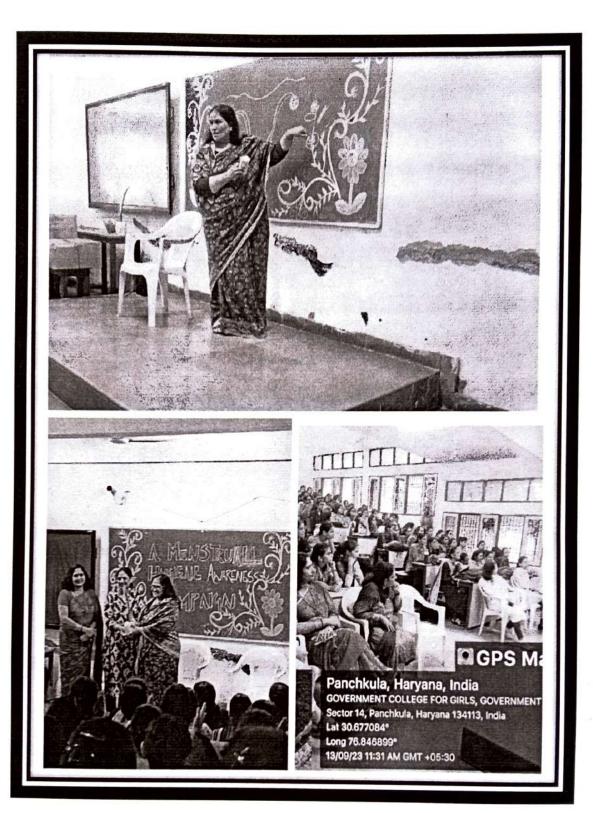

2.Extension Lecture on Menstrual Health and Hygiene by Sunita Dhariwal a renowned social worker

Women Studies and Development Cell (Convener Dr. Alka Sharma) organized a "Menstrual Hygiene Awareness Campaign " on 13. 9.23. The event that was attended by around 120 students from across the streams had Mrs. Sunita Dhariwal as its Chief Guest. Using visual aids, Ms. Dhariwal interacted with the students about menstruation being a taboo in our society and how there is a need to create awareness and eradicate any kind of hesitation with regard to a process that was natural among all the women.