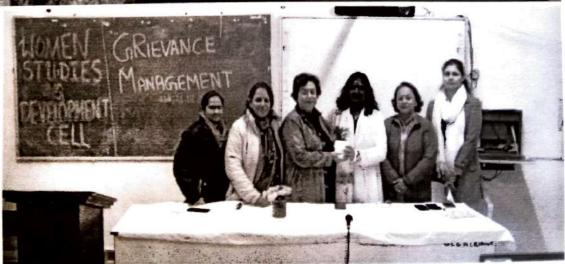

February,2024

1.Extension Lecture on "Role of A Strong Personality in Grievance Management"

Lecture on the topic "Role of A Strong Personality in Grievance Management." was organized on 01/02/2024 by WSDC in collaboration with Economics Department and Grievance and Internal Complaint Committee . The lecture was delivered by Mrs. Benu Rao, Director of Rao's Academy. Mrs. Rao elucidated the significance of a strong personality in effectively managing grievances, both in personal and professional spheres. She highlighted the traits and attributes that contribute to the development of a strong personality.