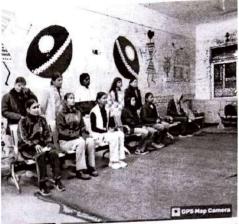

# Panchpran Pratigya taking ceremony under Meri Mati Mera Desh Abhiyan and Women Safety.

Date 10-08-2023

On 10th August 2023 NSS, Women Studies and Development Cell (WSDC) and Youth Red Cross (YRC) organised a "Panchpran Pratigya" taking ceremony in the college under Meri MatiMeraDeshAbhiyan. NSS volunteers and YRC students along with others college students participated and took the pledge. Students swore to make India a developed nation, to protect and advance Indian culture, to fulfil our duties towards the country, to strengthen the unity and integrity of the country, to honour the brave sons of the country and to contribute to the development of national security by ourselves.

On this occasion Ms. SunitaPunia, Inspector, Mahila Police Station, Sector-5, Panchkula was present along with her team. She adminstered this pledge to the students in the presence of Dr.Alka Sharma, WSDC Incharge, Dr.Sunita Rani, YRC incharge, Ms. SukrutiBhukkal (WSDC Member) Ms. JyotiBerwal NSS Unit-II Program Officer and Dr.Kalpana NSS Unit-I Program Officer.

Ms. SunitaPunia along with her team also created awareness among girls student about women safety issues cyber crime etc. The Mahila Police station Team educated students about Durga Shakti app and Doyal 112. In this event 169 students to part in it.