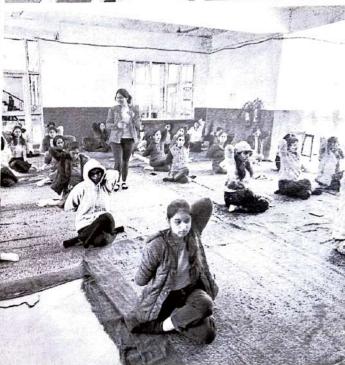

4. Yoga Camp

Two-day yoga workshop from 24/01/2024 to 25/01/2024 by WSDCunder the supervision of renowned trainer Minakashi Hooda. The camp spanned two days and included a diverse range of activities, from yoga sessions to mindfulness practices and emphasized the empowering nature of yoga, encouraging women to embrace their physical and mental strength.