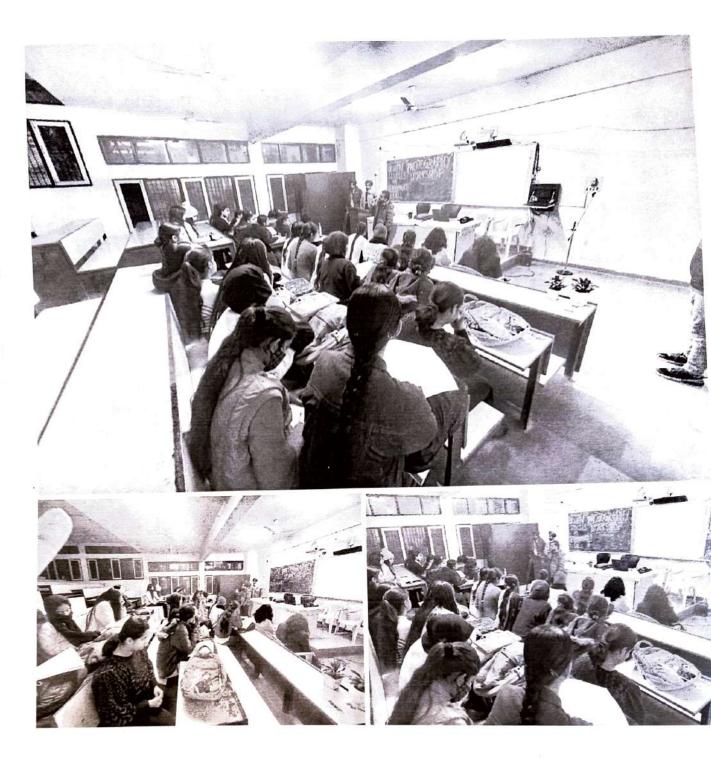

2. Photography Workshop

Photography workshop was conducted on 01/02/2024 by WSDC under the supervision of renowned trainer Pawan Kumar, Director of Hardev Films Studio, Mohali. This session was transformative and equip students with effective strategies and techniques. The workshop aimed to empower women with practical photography skills and foster creativity in capturing moments through the lens.Participants learned about camera settings, composition techniques, and lighting principles to enhance their photography prowess.