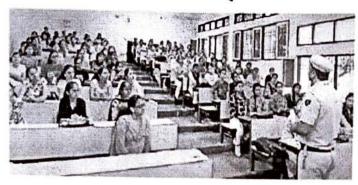

### NOTICE

NSS, Women Studies and Development Cell and Youth Red Cross is organizing a' Lecture on Women Safety' to be delivered by SHO, Mahila Police station, Sector-5 Panchkula. NSS volunteers, Youth Red Cross volunteers and other interested students of the college are invited to attend the lecture and gain insights on Women Safety Measures.

Venue: Room No 123

Time: 11:00 AM

In Charge YRC

PRINCIPAL