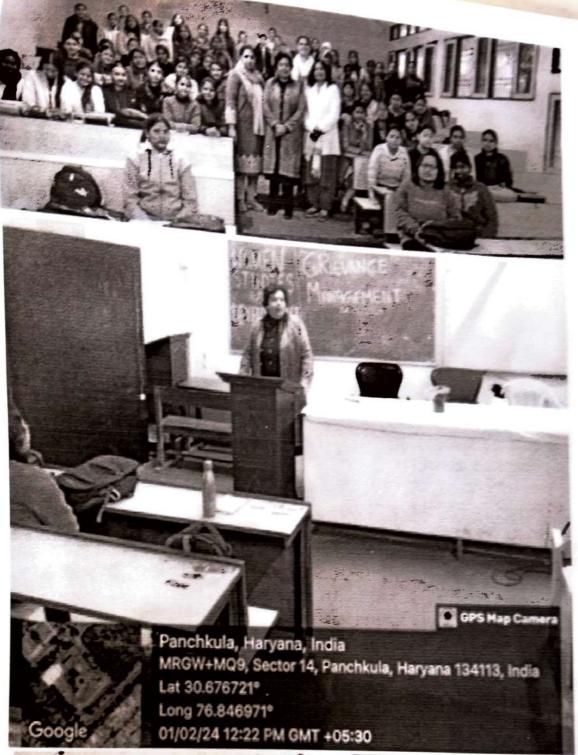

February,2024

1.Extension Lecture on "Role of A Strong Personality in Grievance Management"

Lecture on the topic "Role of A Strong Personality in Grievance Management." was organized on 01/02/2024 by WSDC in collaboration with Economics Department and Grievance and Internal Complaint Committee . The lecture was delivered by Mrs. Benu Rao, Director of Rao's Academy. Mrs. Rao elucidated the significance of a strong personality in effectively managing grievances, both in personal and professional spheres. She highlighted the traits and attributes that contribute to the development of a strong personality.

2. Photography Workshop

Photography workshop was conducted on 01/02/2024 by WSDC under the supervision of renowned trainer Pawan Kumar, Director of Hardev Films Studio, Mohali. This session was transformative and equip students with effective strategies and techniques. The workshop aimed to empower women with practical photography skills and foster creativity in capturing moments through the lens.Participants learned about camera settings, composition techniques, and lighting principles to enhance their photography prowess.