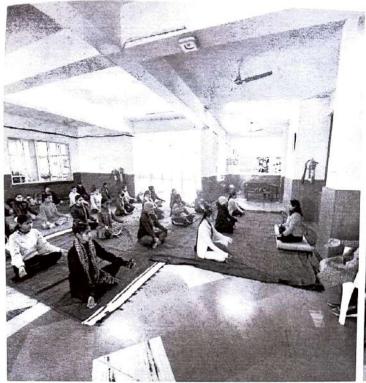

4. Yoga Camp

Two-day yoga workshop from 24/01/2024 to 25/01/2024 by WSDCunder the supervision of renowned trainer Minakashi Hooda. The camp spanned two days and included a diverse range of activities, from yoga sessions to mindfulness practices and emphasized the empowering nature of yoga, encouraging women to embrace their physical and mental strength.