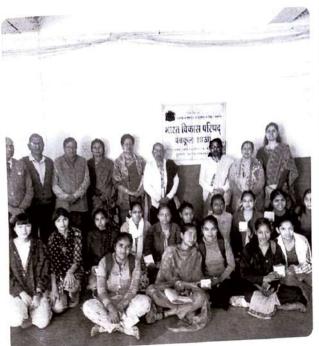

3. Health Check-up Camp on "Anemia Mukt Bharat"

Camp was organized by WSDC in in association with Bharat Vikas Parishad, on7 February 2024. It included a comprehensive health check-up session for students. The camp provided students with comprehensive screenings to detect anemia and other related health issues. Subsequently, students diagnosed with anemia were provided with necessary medicines and supplements.