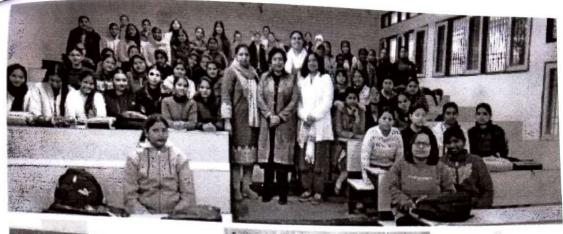

February,2024

1.Extension Lecture on "Role of A Strong Personality in Grievance Management"

Lecture on the topic "Role of A Strong Personality in Grievance Management." was organized on 01/02/2024 by WSDC in collaboration with Economics Department and Grievance and Internal Complaint Committee . The lecture was delivered by Mrs. Benu Rao, Director of Rao's Academy. Mrs. Rao elucidated the significance of a strong personality in effectively managing grievances, both in personal and professional spheres. She highlighted the traits and attributes that contribute to the development of a strong personality.

2. Photography Workshop

Photography workshop was conducted on 01/02/2024 by WSDC under the supervision of renowned trainer Pawan Kumar, Director of Hardev Films Studio, Mohali. This session was transformative and equip students with effective strategies and techniques. The workshop aimed to empower women with practical photography skills and foster creativity in capturing moments through the lens.Participants learned about camera settings, composition techniques, and lighting principles to enhance their photography prowess.