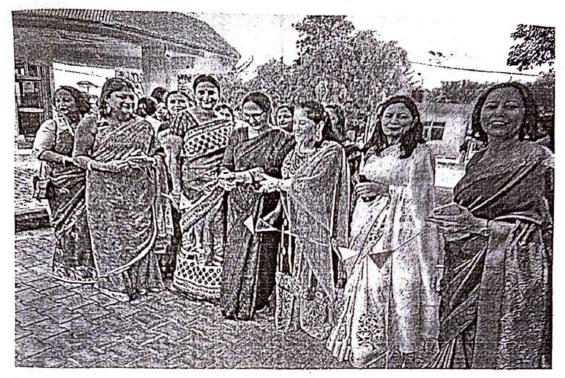

# अमृत महोत्सव पर मेरी माटी-मेरा देश अभियान के तहत दिलाई शपथ

पंजक्रमा वीरवार को सेक्टर-14 गवर्नमेंट गर्ल्स कॉलेज में मेरी माटी मेरा देश अभियान के तहत कार्यक्रम का आयोजन किया गया। महिला इंस्पेक्टर सुनीता पुनिया ने बताया कि जिले में र्ह्मरयाणा उदय आउटरीच कार्यक्रम के तहत लोगों को नशे से, साइबर अपराधों से बचने हेत् अलग-अलग खेल, सास्कृतिक कार्यक्रम आयोजित करके जागरूक किया जा रहा है। साथ ही आज आजादी के अमृत महोत्सव के तहत 'मेरी माटी-मेरा देश अभियान' की शुरुआत करते हुए महिला थाना प्रभारी सुनीता पुनिया के नेतृत्व में गवनमेंट कॉलेज सेक्टर-14 आयोजित किया गया।

पीएसआई मीनाधी ने कॉलेज में सभी महिलाओं को महिला सर्राक्तकरण और अपराधों के प्रति जामरूक रहने व आत्मरक्षा करने गुर

सिखाए और कहा कि डरें नहीं। आगे बढ़ें। अपने मोबाइल में दुर्गा शक्ति एप को इंस्टॉल करें, ताकि एक विलक करने पर तुरंत पुलिस आपकी सुरक्षा के लिए पहुंच सके। इसके अलावा डॉयल 112 पर कॉल करें। साथ ही महिला को साइवर अपराधों से बचने हेत् सोशल मीडिया पर खुद को सुरक्षित रखने हेत जागरूक किया गया। क्योंकि आजकल सहबर अपराधी आपकी फेक प्रोफोइल बनाकर आपके दोस्तों, रिश्तेदारों को रिक्वेस्ट भेजकर पैसे ठगते हैं। इसलिए किसी भी अंजान व्यक्ति के साथ अपनी निजी जानकारी शेयर न करें, न ही कोई ओटीपी शेयर करें। अपनी सोशल मीडिया प्रोफाइल को सिक्योर रखें। कोई घटना होती है तो सहबर हेल्पलाइन नंबर 1930 पर कॉल करें। cybercrime.gov.in पर भी शिकायत कर सकते हैं।

# Commissionerate of Police Panchkula

आज महिला थाना प्रभारी सुनीता पूनिया के नेतृत्व में #पंचकूला\_पुलिस द्वारा आजादी के अमृत महोत्सव पर "मेरी माटी -मेरा देश" #अभियान की शुरुआत करते हुए गर्वमेन्ट कॉलेज सेक्टर -14, पंचकूला में कार्यक्रम आयोजित किया गया । जिसमें महिला सशक्तिकरण, #दुर्गा\_शक्ति, साइबर अपराध, ...see more

Today, under the leadership of women police station incharge Sunita Punia, #Panchkula\_Police inaugurating "Meri Mati-Mera Desh" #Campaign organized a program at Proudment College Sector-14, Panchkula. In which women empowerment, #Durga\_Shakti, Cyber crime, Doyal 112, being aware of crimes and #selfdefense were ... see more Translated from Hindi