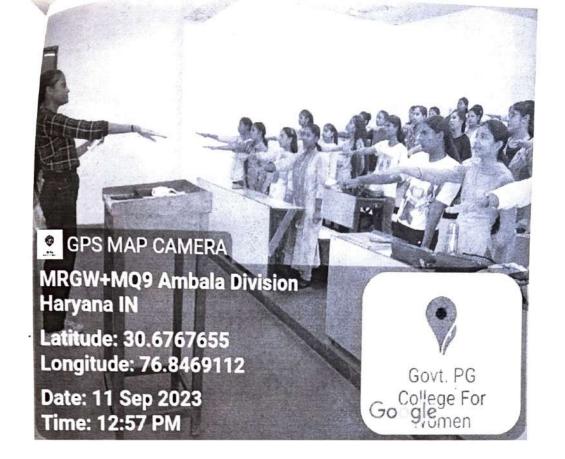

September, 2023

1. Celebration of Poshan Maah.

This was celebrated during the month of September Digital poster making competition was organized on 02/09/2023 by WSDC in collaboration with Home ScienceDepartment to create awareness about anemia among students. Oath Ceremony was organized on 11/09/2023 among different stream of students. A lecture on female Nutrition and Health and Power of Millets was addressed by Dr Latesh on 16/09/2023. And a millers recipe making competition was organized on 20/09/2023.