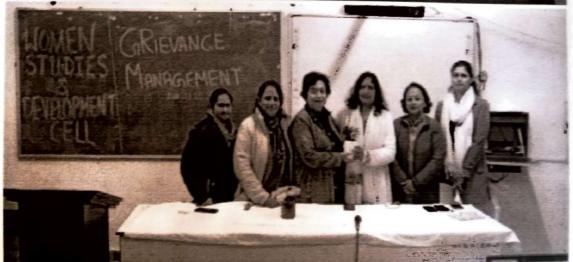

February,2024

1.Extension Lecture on "Role of A Strong Personality in Grievance Management"

Lecture on the topic "Role of A Strong Personality in Grievance Management." was organized on 01/02/2024 by WSDC in collaboration with Economics Department and Grievance and Internal Complaint Committee . The lecture was delivered by Mrs. Benu Rao, Director of Rao's Academy. Mrs. Rao elucidated the significance of a strong personality in effectively managing grievances, both in personal and professional spheres. She highlighted the traits and attributes that contribute to the development of a strong personality.