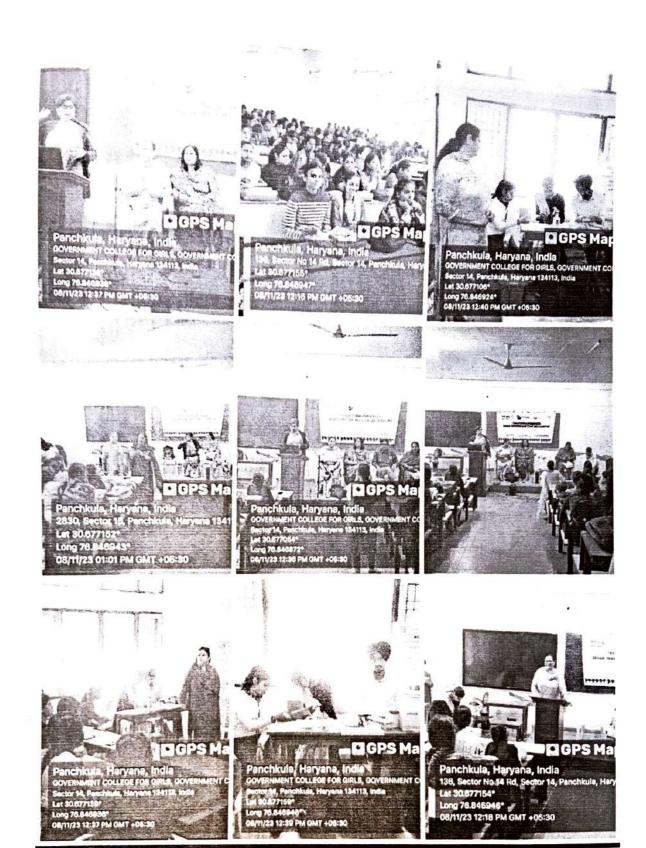

February,2024

1.Extension Lecture on "Role of A Strong Personality in Grievance Management"

Lecture on the topic "Role of A Strong Personality in Grievance Management." was organized on 01/02/2024 by WSDC in collaboration with Economics Department and Grievance and Internal Complaint Committee . The lecture was delivered by Mrs. Benu Rao, Director of Rao's Academy. Mrs. Rao elucidated the significance of a strong personality in effectively managing grievances, both in personal and professional spheres. She highlighted the traits and attributes that contribute to the development of a strong personality.

2. Photography Workshop

Photography workshop was conducted on 01/02/2024 by WSDC under the supervision of renowned trainer Pawan Kumar, Director of Hardev Films Studio, Mohali. This session was transformative and equip students with effective strategies and techniques. The workshop aimed to empower women with practical photography skills and foster creativity in capturing moments through the lens.Participants learned about camera settings, composition techniques, and lighting principles to enhance their photography prowess.

3. Health Check-up Camp on "Anemia Mukt Bharat"

Camp was organized by WSDC in in association with Bharat Vikas Parishad, on7 February 2024. It included a comprehensive health check-up session for students. The camp provided students with comprehensive screenings to detect anemia and other related health issues. Subsequently, students diagnosed with anemia were provided with necessary medicines and supplements.

4. Cancer Awareness Lecture and Health Check-up Camp

On February 9, 2024, the Women Studies and Development Cell collaborated with the Dispensary Committee and Deputy Civil Surgeon (NP-CD) organized a comprehensive health checkup camp and cancer awareness lecture for students to spread positive awareness in the identity, treatment and and resistance in the first stages of cancer. The health checkup camp offered essential screenings including Hemoglobin, Blood Pressure, Blood Sugar, and voluntary HIV testing.

5. One-day training session on Digital Content Creation

Training session was organized on 26/02/2024 by WSDC. Dr Rohit Bhullar, Assistant professor of Computer science provides a insightful session on different topics including target audience identification, content strategy development, and practical techniques for creating engaging content across various formats such as text, image, video, and audio.