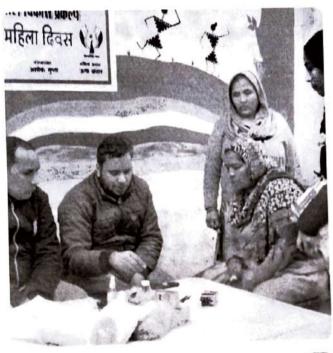

# अमृत महोत्सव पर मेरी माटी-मेरा देश अभियान के तहत दिलाई शपथ

पंजक्रमा वीरवार को सेक्टर-14 गवर्नमेंट गर्ल्स कॉलेज में मेरी माटी मेरा देश अभियान के तहत कार्यक्रम का आयोजन किया गया। महिला इंस्पेक्टर सुनीता पुनिया ने बताया कि जिले में र्ह्मरयाणा उदय आउटरीच कार्यक्रम के तहत लोगों को नशे से, साइबर अपराधों से बचने हेत् अलग-अलग खेल, सास्कृतिक कार्यक्रम आयोजित करके जागरूक किया जा रहा है। साथ ही आज आजादी के अमृत महोत्सव के तहत 'मेरी माटी-मेरा देश अभियान' की शुरुआत करते हुए महिला थाना प्रभारी सुनीता पुनिया के नेतृत्व में गवनमेंट कॉलेज सेक्टर-14 आयोजित किया गया।

पीएसआई मीनाधी ने कॉलेज में सभी महिलाओं को महिला सर्राक्तकरण और अपराधों के प्रति जामरूक रहने व आत्मरक्षा करने गुर

सिखाए और कहा कि डरें नहीं। आगे बढ़ें। अपने मोबाइल में दुर्गा शक्ति एप को इंस्टॉल करें, ताकि एक विलक करने पर तुरंत पुलिस आपकी सुरक्षा के लिए पहुंच सके। इसके अलावा डॉयल 112 पर कॉल करें। साथ ही महिला को साइवर अपराधों से बचने हेत् सोशल मीडिया पर खुद को सुरक्षित रखने हेत जागरूक किया गया। क्योंकि आजकल सहबर अपराधी आपकी फेक प्रोफोइल बनाकर आपके दोस्तों, रिश्तेदारों को रिक्वेस्ट भेजकर पैसे ठगते हैं। इसलिए किसी भी अंजान व्यक्ति के साथ अपनी निजी जानकारी शेयर न करें, न ही कोई ओटीपी शेयर करें। अपनी सोशल मीडिया प्रोफाइल को सिक्योर रखें। कोई घटना होती है तो सहबर हेल्पलाइन नंबर 1930 पर कॉल करें। cybercrime.gov.in पर भी शिकायत कर सकते हैं।

On this occasion Ms. SunitaPunia, Inspector, Mahila Police Station, Sector-5, Panchkula was present along with her team. She adminstered this pledge to the students in the presence of Dr.Alka Sharma, WSDC Incharge, Dr.Sunita Rani, YRC incharge, Ms. SukrutiBhukkal (WSDC Member) Ms. JyotiBerwal NSS Unit-II Program Officer and Dr.Kalpana NSS Unit-I Program Officer.

Ms. SunitaPunia along with her team also created awareness among girls student about women safety issues cyber crime etc. The Mahila Police station Team educated students about Durga Shakti app and Doyal 112. In this event 169 students to part in it.