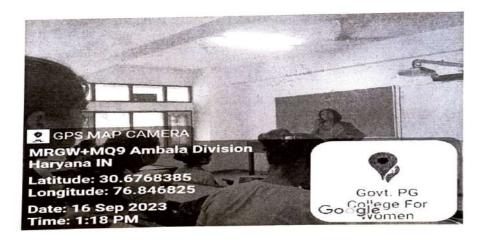

September, 2023

1. Celebration of Poshan Maah.

This was celebrated during the month of September Digital poster making competition was organized on 02/09/2023 by WSDC in collaboration with Home ScienceDepartment to create awareness about anemia among students. Oath Ceremony was organized on 11/09/2023 among different stream of students. A lecture on female Nutrition and Health and Power of Millets was addressed by Dr Latesh on 16/09/2023. And a millers recipe making competition was organized on 20/09/2023.

2.Extension Lecture on Menstrual Health and Hygiene by Sunita Dhariwal a renowned social worker

Women Studies and Development Cell (Convener Dr. Alka Sharma) organized a "Menstrual Hygiene Awareness Campaign " on 13. 9.23. The event that was attended by around 120 students from across the streams had Mrs. Sunita Dhariwal as its Chief Guest. Using visual aids, Ms. Dhariwal interacted with the students about menstruation being a taboo in our society and how there is a need to create awareness and eradicate any kind of hesitation with regard to a process that was natural among all the women.