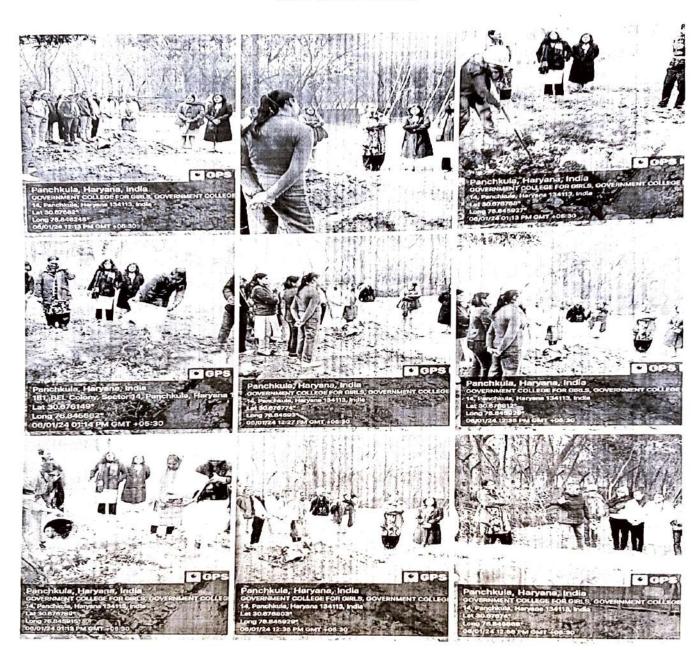

#### January,2024

1.Pot Composting Workshop

The workshop and lecture on different types of Composting was organized on January 6, 2024 by WSDC. Dr. Lather differentiated the meaning of manure and compost.

A compost pit was dug and it was layered with kitchen waste, dry leaves, cattle dung and sprinkled water. Around 30 students were trained for making a compost pit.

2. Physiotherapy Workshop

Six Day"Physiotherapy Workshop" from 8.1.24 to 11.1.24 and 24.1.24 to 25.1.24 by WSDC under the guidance of renowned physiotherapist - Mr. Mahendra. The workshop had the active participation of around 16 students from all the streams of the college who learnt about various exercises, postures and stretching in a way that they could be trained to help others via physio therapy. All the six days consisted of different types of physio therapy techniques.