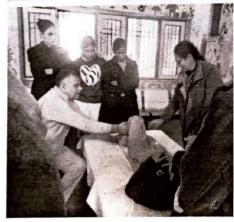

On this occasion Ms. SunitaPunia, Inspector, Mahila Police Station, Sector-5, Panchkula was present along with her team. She adminstered this pledge to the students in the presence of Dr.Alka Sharma, WSDC Incharge, Dr.Sunita Rani, YRC incharge, Ms. SukrutiBhukkal (WSDC Member) Ms. JyotiBerwal NSS Unit-II Program Officer and Dr.Kalpana NSS Unit-I Program Officer.

Ms. SunitaPunia along with her team also created awareness among girls student about women safety issues cyber crime etc. The Mahila Police station Team educated students about Durga Shakti app and Doyal 112. In this event 169 students to part in it.