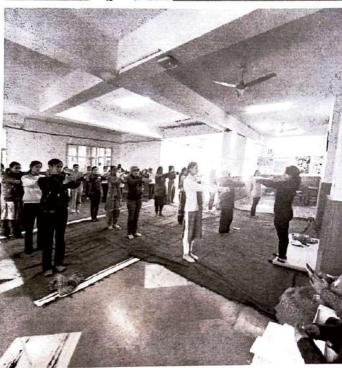

4. Yoga Camp

Two-day yoga workshop from 24/01/2024 to 25/01/2024 by WSDCunder the supervision of renowned trainer Minakashi Hooda. The camp spanned two days and included a diverse range of activities, from yoga sessions to mindfulness practices and emphasized the empowering nature of yoga, encouraging women to embrace their physical and mental strength.