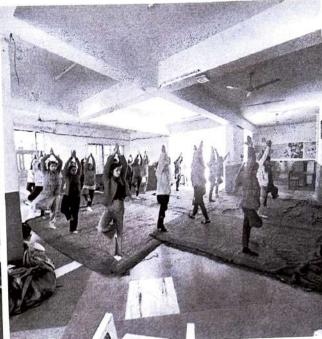

4. Yoga Camp

Two-day yoga workshop from 24/01/2024 to 25/01/2024 by WSDCunder the supervision of renowned trainer Minakashi Hooda. The camp spanned two days and included a diverse range of activities, from yoga sessions to mindfulness practices and emphasized the empowering nature of yoga, encouraging women to embrace their physical and mental strength.