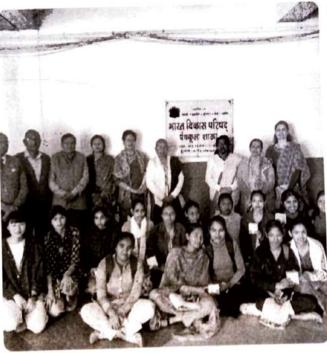

3. Health Check-up Camp on "Anemia Mukt Bharat"

Camp was organized by WSDC in in association with Bharat Vikas Parishad, on7 February 2024. It included a comprehensive health check-up session for students. The camp provided students with comprehensive screenings to detect anemia and other related health issues. Subsequently, students diagnosed with anemia were provided with necessary medicines and supplements.