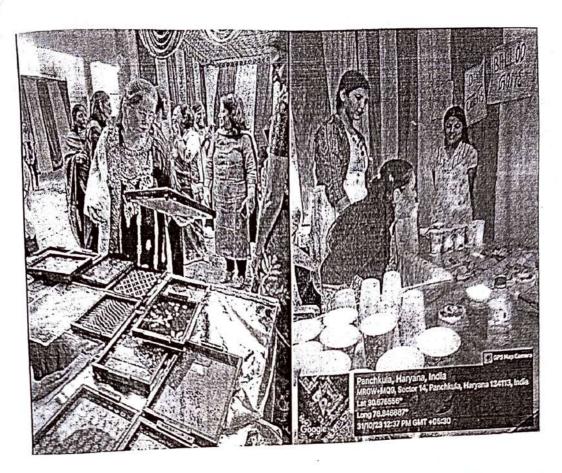

#### October,2023

Tana-Bana Exhibition cum Fair

The program was organized by Placement Cell in association with WSDC and Home Science Department, Economics Department and CommerceDepartment sponsored by Gyan Darpan IAS Academy and HD Education on 31/10/2023. Mrs. Reeta Gupta principal and DHEO SMMD Govt. Sanskrit College was present as the Chief Guest. Exihibitions was organized to improve students productivity. More than 100 students participated in this exhibition cum fair. The exhibition has 40 stalls set up mainly by students. In this fair, attractively manufactured textile and clothing products, Mandala Art, Jewellery, souvenirs, wooden crafts trays, Mehandi, bamboo crafts home decor, nail art, paintings and terra cotta crafts made of eco-friendly natural resources like clay, jute, etc. were available for sale by the students. Students also displayed their culinary art through different food stalls. There are 18 food stalls.