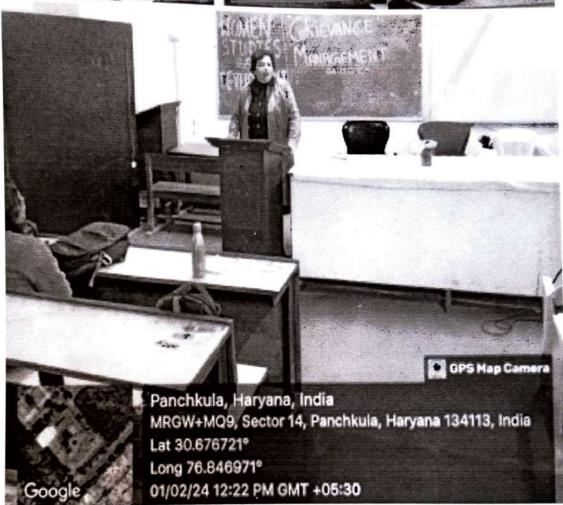

February,2024

1.Extension Lecture on "Role of A Strong Personality in Grievance Management"

Lecture on the topic "Role of A Strong Personality in Grievance Management." was organized on 01/02/2024 by WSDC in collaboration with Economics Department and Grievance and Internal Complaint Committee . The lecture was delivered by Mrs. Benu Rao, Director of Rao's Academy. Mrs. Rao elucidated the significance of a strong personality in effectively managing grievances, both in personal and professional spheres. She highlighted the traits and attributes that contribute to the development of a strong personality.