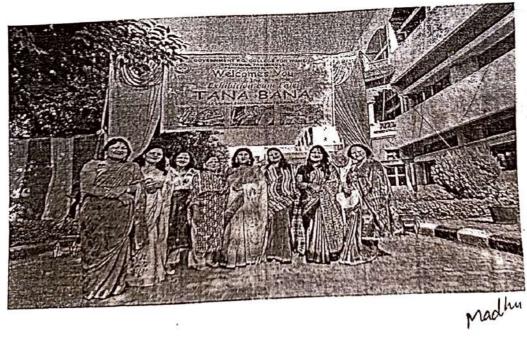

#### October,2023

Tana-Bana Exhibition cum Fair

The program was organized by Placement Cell in association with WSDC and Home Science Department, Economics Department and CommerceDepartment sponsored by Gyan Darpan IAS Academy and HD Education on 31/10/2023. Mrs. Reeta Gupta principal and DHEO SMMD Govt. Sanskrit College was present as the Chief Guest. Exihibitions was organized to improve students productivity. More than 100 students participated in this exhibition cum fair. The exhibition has 40 stalls set up mainly by students. In this fair, attractively manufactured textile and clothing products, Mandala Art, Jewellery, souvenirs, wooden crafts trays, Mehandi, bamboo crafts home decor, nail art, paintings and terra cotta crafts made of eco-friendly natural resources like clay, jute, etc. were available for sale by the students. Students also displayed their culinary art through different food stalls. There are 18 food stalls.