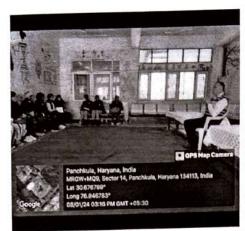

# Panchpran Pratigya taking ceremony under Meri Mati Mera Desh Abhiyan and Women Safety.

Date 10-08-2023

On 10th August 2023 NSS, Women Studies and Development Cell (WSDC) and Youth Red Cross (YRC) organised a "Panchpran Pratigya" taking ceremony in the college under Meri MatiMeraDeshAbhiyan. NSS volunteers and YRC students along with others college students participated and took the pledge. Students swore to make India a developed nation, to protect and advance Indian culture, to fulfil our duties towards the country, to strengthen the unity and integrity of the country, to honour the brave sons of the country and to contribute to the development of national security by ourselves.

On this occasion Ms. SunitaPunia, Inspector, Mahila Police Station, Sector-5, Panchkula was present along with her team. She adminstered this pledge to the students in the presence of Dr.Alka Sharma, WSDC Incharge, Dr.Sunita Rani, YRC incharge, Ms. SukrutiBhukkal (WSDC Member) Ms. JyotiBerwal NSS Unit-II Program Officer and Dr.Kalpana NSS Unit-I Program Officer.

Ms. SunitaPunia along with her team also created awareness among girls student about women safety issues cyber crime etc. The Mahila Police station Team educated students about Durga Shakti app and Doyal 112. In this event 169 students to part in it.