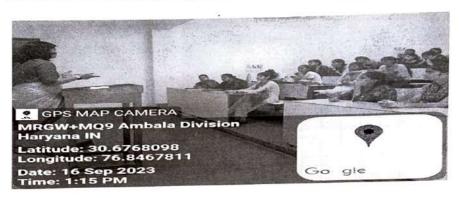

September, 2023

1. Celebration of Poshan Maah.

This was celebrated during the month of September Digital poster making competition was organized on 02/09/2023 by WSDC in collaboration with Home ScienceDepartment to create awareness about anemia among students. Oath Ceremony was organized on 11/09/2023 among different stream of students. A lecture on female Nutrition and Health and Power of Millets was addressed by Dr Latesh on 16/09/2023. And a millers recipe making competition was organized on 20/09/2023.

2.Extension Lecture on Menstrual Health and Hygiene by Sunita Dhariwal a renowned social worker

Women Studies and Development Cell (Convener Dr. Alka Sharma) organized a "Menstrual Hygiene Awareness Campaign " on 13. 9.23. The event that was attended by around 120 students from across the streams had Mrs. Sunita Dhariwal as its Chief Guest. Using visual aids, Ms. Dhariwal interacted with the students about menstruation being a taboo in our society and how there is a need to create awareness and eradicate any kind of hesitation with regard to a process that was natural among all the women.