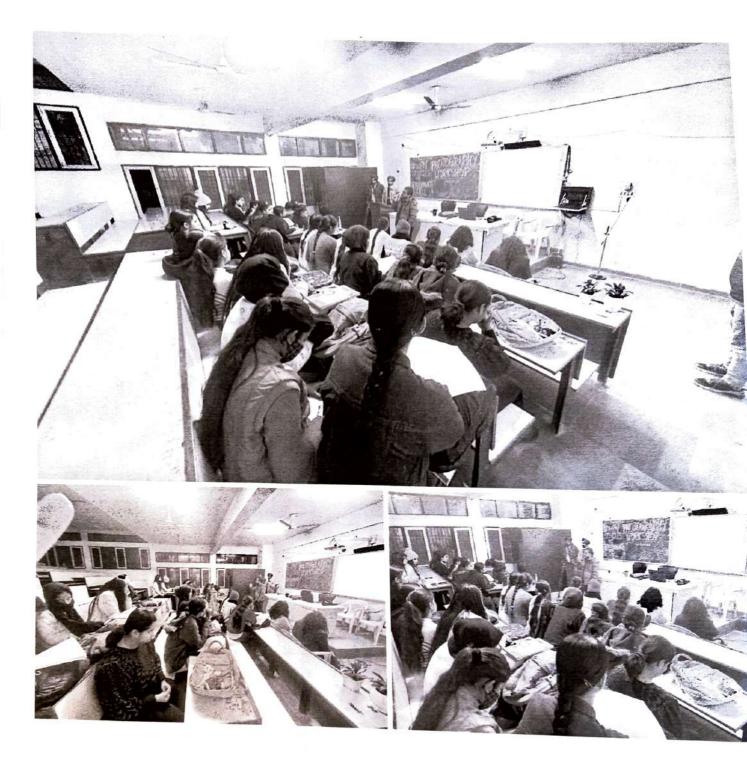

2. Photography Workshop

Photography workshop was conducted on 01/02/2024 by WSDC under the supervision of renowned trainer Pawan Kumar, Director of Hardev Films Studio, Mohali. This session was transformative and equip students with effective strategies and techniques. The workshop aimed to empower women with practical photography skills and foster creativity in capturing moments through the lens.Participants learned about camera settings, composition techniques, and lighting principles to enhance their photography prowess.