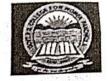

3.. Youth Peace Program Workshop

One week workshop by Youth Peace Foundation, Chandigarh from 18/9/2023 to 29/9/2023 was organized by WSDC in collaboration with Placement cell. The education program helped the students discover their own inner strength and personal peace. In this context, there was a series of videos shown such as: 'Where is Peace?, The Farmer and the Buried Treasure', 'A Voice for Peace'. This session explored the innate quality of inner strength and its value in life. The students were made aware of the strengths and resources that would help them become more self aware. During the interaction it was deduced that in this vehicle of existence, the most precious thing you have is your control and understanding intact.