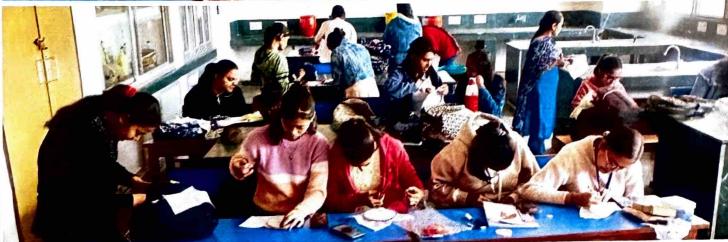

### Govt. P.G. College for Women Sector-14, Panchkula Session: 2023-24

Activity Report: March, 2024

Name of the Event: Nutritious and Healthy recipes making activity

Date: 21/03/2024

Venue: 218 (Food Science lab)

Time: 1:00 pm onwards

Department of Home Science organised a Nutritious and Healthy recipes making activity named as "Healthy Bite Challenge" on March 21, 2024. In this activity students prepared nealthy and delicious recipes such as sandwiches, Chilla of (Ragi, Bottle guard, Besan) soup, Paratha with less oil, without cream and mayonnaise. Students used millets in their recipes to chance the nutrition value. Around 25 students participated in the activity. After preparation tudents displayed all recipes in presentable manner.