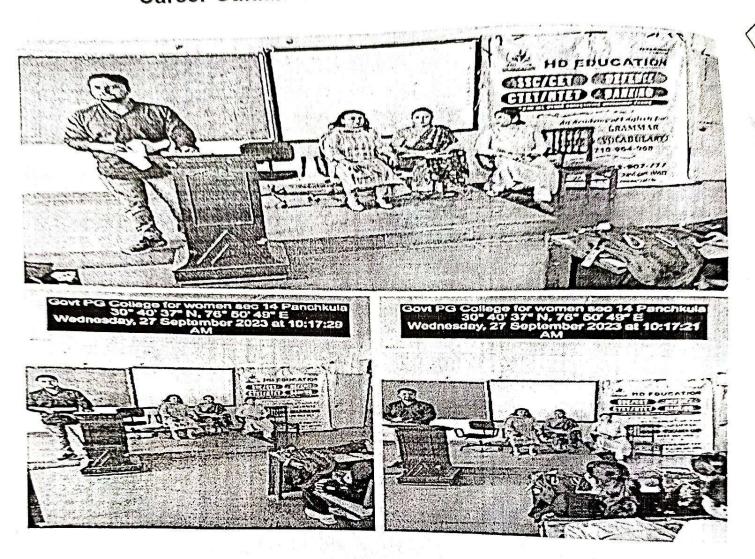

## "Career Guidance and Training Programme"

Placement cell of the college in association with Entrepreneurship Development Cell organized a two days career Guidance and training programme in collaboration with HD Education Sector-11 Panchkula on 27th and 28th September, 2023. Mr Harish Kumar Dubey, director of HD Education and Mr Gaurav Kumar conducted this two days career guidance and training programme. During this training programme, schedule and procedure of different competitive exams e.g. SSC, HSSC, IBPS, UPSC were discussed in detail, resource person focused on reasoning and general studies part of the competitive exams. On concluding day aspects of Digital Marketing and web designing were also discussed. Total 126 students were benefitted from the progamme.

At the end of the programme vote of thanks was presented by Dr Madhu placement cell convener and all the other members of both the committees, Ms. Honey Garg, Ms. Rani Jindal, Ms. Seema, Ms. Kavita, Dr. Priyanka and Ms. Laksha were also present during the program.