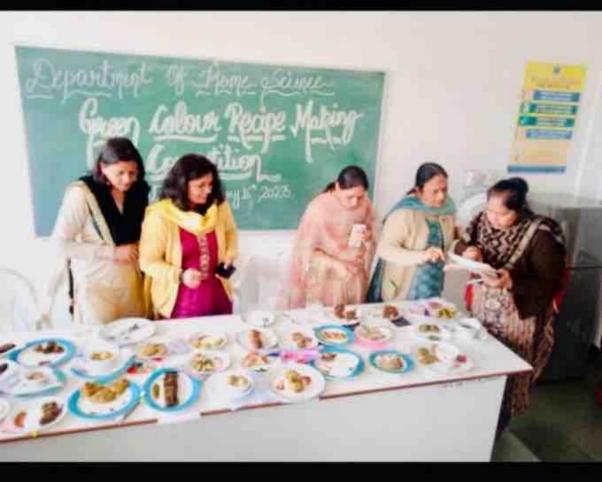

#### Govt. P.G. College for Women Sector-14, Panchkula Session: 2024-25 Activity Report February, 2024

Name of the Event: Embroidery Competition

Date: February 29, 2024

Venue: 216 (Home Science Lab)

Time: 1:00 onwards

The Department of Home Science organized a vibrant and engaging Hand Embroidery Competition on February 29, 2024, to cultivate and showcase the creative skills of students. The event aimed to encourage artistic expression and foster a sense of community within the department.

#### **Competition Highlights:**

A theme centered around the fusion of traditional and contemporary embroidery styles was chosen, providing participants with a broad and exciting canvas for their creativity. The competition saw enthusiastic participation of the students. Participants displayed a diverse range of hand embroidery techniques, including but not limited to, cross-stitch, chain, running, satin stitch and many more. The competition served as a platform for students to exhibit their proficiency in different forms of this traditional craft. The department's premises transformed into a gallery of creativity, adorned with colorful and intricately embroidered pieces. The variety of themes and designs showcased the versatility and imaginations of the participants. Around 25 students participated in this competition. Dr. Kanchan (Associate Professor of Mathematics) & Dr. Sudesh (Associate Professor of Commerce) were the judges. First prize was won by Robini. a student of B.Sc. (Home science) VI SEM, second to Aarti and Tamanna and Third prize to Rupal and Aastha. Winners were felicitated with certificates, and recognition for their outstanding contributions. This acknowledgment aimed to motivate participants and celebrate their dedication to the art of hand embroidery.