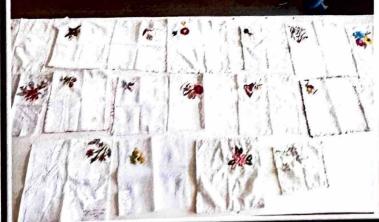

#### Govt. P.G. College for Women Sector-14, Panchkula Session: 2024-25 Activity Report February, 2024

Name of the Event: Embroidery Competition

Date: February 29, 2024

Venue: 216 (Home Science Lab)

Time: 1:00 onwards

The Department of Home Science organized a vibrant and engaging Hand Embroidery Competition on February 29, 2024, to cultivate and showcase the creative skills of students. The event aimed to encourage artistic expression and foster a sense of community within the department.

#### **Competition Highlights:**

A theme centered around the fusion of traditional and contemporary embroidery styles was chosen, providing participants with a broad and exciting canvas for their creativity. The competition saw enthusiastic participation of the students. Participants displayed a diverse range of hand embroidery techniques, including but not limited to, cross-stitch, chain, running, satin stitch and many more. The competition served as a platform for students to exhibit their proficiency in different forms of this traditional craft. The department's premises transformed into a gallery of creativity, adorned with colorful and intricately embroidered pieces. The variety of themes and designs showcased the versatility and imaginations of the participants. Around 25 students participated in this competition. Dr. Kanchan (Associate Professor of Mathematics) & Dr. Sudesh (Associate Professor of Commerce) were the judges. First prize was won by Robini. a student of B.Sc. (Home science) VI SEM, second to Aarti and Tamanna and Third prize to Rupal and Aastha. Winners were felicitated with certificates, and recognition for their outstanding contributions. This acknowledgment aimed to motivate participants and celebrate their dedication to the art of hand embroidery.