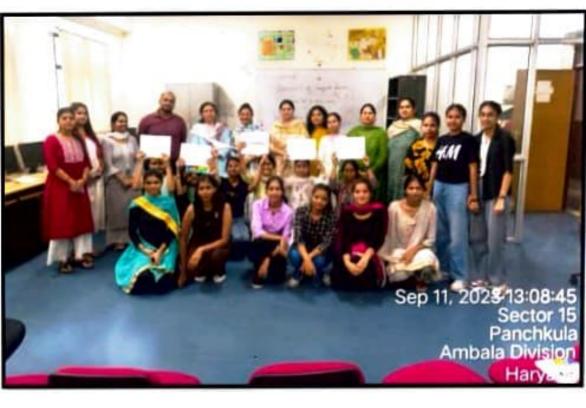

## "Career Guidance and Training Programme"

Placement cell of the college in association with Entrepreneurship Development Cell organized a two days career Guidance and training programme in collaboration with HD Education Sector-11 Panchkula on 27th and 28th September, 2023. Mr Harish Kumar Dubey, director of HD Education and Mr Gaurav Kumar conducted this two days career guidance and training programme. During this training programme, schedule and procedure of different competitive exams e.g. SSC, HSSC, IBPS, UPSC were discussed in detail, resource person focused on reasoning and general studies part of the competitive exams. On concluding day aspects of Digital Marketing and web designing were also discussed. Total 126 students were benefitted from the progamme.

At the end of the programme vote of thanks was presented by Dr Madhu placement cell convener and all the other members of both the committees, Ms. Honey Garg, Ms. Rani Jindal, Ms. Seema, Ms. Kavita, Dr. Priyanka and Ms. Laksha were also present during the program.