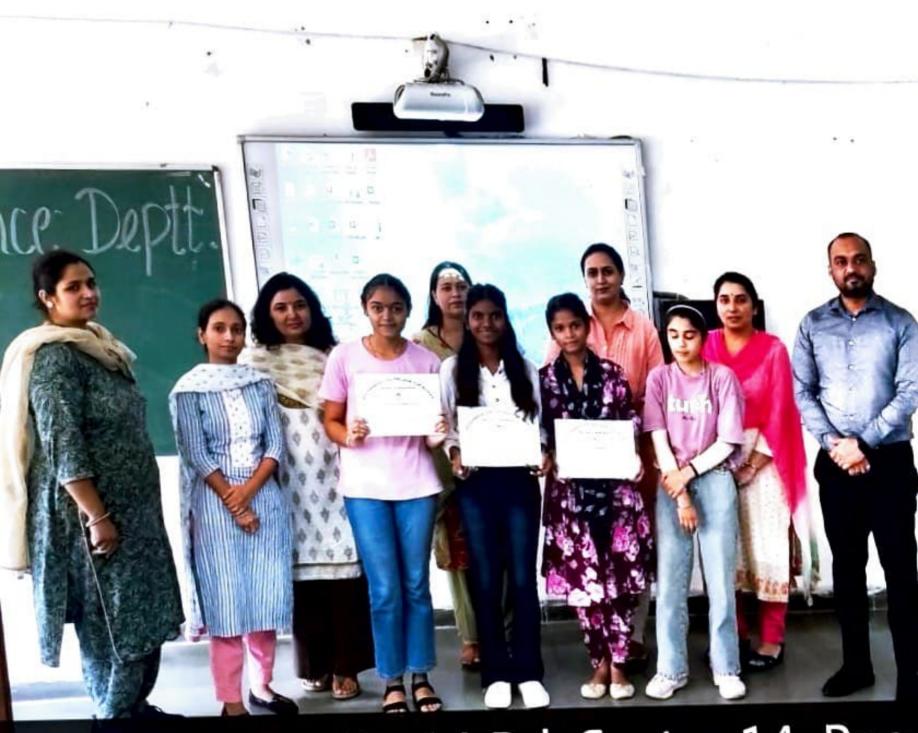

#### Activities Conducted for Session 2023-24

- 1. Reel Making Competition on Virtual Tour of the College Campus organised on 11 September, 2023. The theme of the competition was on Virtual Tour of the college Campus. Students of BCA IInd year and BCA IIIrd year participated in the competition. Ms. Suman Bhambu (Department of Home Science) and Ms. Honey Garg (Department of Commerce) presided over the competition for judgement of competition. Harshita and Aishwarya from BCA II stood 1st in the competition, Maya and Rubi from BCA IIIrd stood 2<sup>nd</sup> in the competition, Mehak and Sejal stood 3<sup>rd</sup> in the competition. The certificates were given by the Principal Ms. Ritu Yadav.
- 2. Seminar on "Navigating Success in IT Industry" to celebrate Engineers Day on 15th September 2023. The lecture was given by Ms. Rashi Garg and Mr. Rai on the topic "Navigating Success to in IT Industry" to bridge the industry academia gap. This seminar was conducted by Hit Bulls Eye Group, Mohali and career guidance was given to the BCA students for expanding their horizon in different fields like MBA, MCA, IT and Government Sector. 61 students of BCA attended and benefitted from this seminar.
- 3. An awareness session on "Skill Development" was organized in collaboration with Department of Chemistry and Piecement Cell at Govt. P.G. College for Women, Sector -14, Panchkula on 13<sup>th</sup> October, 2023. Emphasize was given to both technical and non-technical aspects for students, depending upon their subjects to provide opportunity in freelancing. The lecture was a great success as it helped the students to know about a new platform through which they can acquire digital and marketing skills.
- 4. Power Point Presentation on "latest Trends in Computer Science" was organized on October 16, 2023. Students of BCA 1<sup>st</sup> Sem, BCA 3<sup>rd</sup> Sem and BCA 6<sup>th</sup> Sem participated in the competition. Kanak of BCA 3<sup>rd</sup> Sem stood 1st in the competition, Janvi of BCA 1<sup>st</sup> Sem stood 2<sup>rd</sup> in the competition, Pinki of BCA 3<sup>rd</sup> Sem stood 3<sup>rd</sup> in the competition. The certificates were given by the Principal Ms. Ritu Yadav.
- 5. A six-day workshop from 2<sup>nd</sup> to 8<sup>th</sup> January 2024 was organized in collaboration with IQAC, on the topic "Computer proficiency" for the non-teaching staff. The resource person in this workshop were Dr. Anita Soni, Ms. Sapna, Ms. Anita Yadav and Ms. Jasvir Kaur. The program was a great success as all non-teaching staff learnt something new and interesting. All the sessions were quite informative and fruitful.
- 6. Poster Making Activity on "Latest Trends of Artificial Intelligence" was organized on January 18, 2024. Students of BCA 4<sup>th</sup> Sem, BCA 6<sup>th</sup> Sem participated in the competition. Aishwarya and Mahak of BCA 4<sup>th</sup> Sem stood 1st in the competition, Swati of BCA 6<sup>th</sup> Sem stood 2<sup>nd</sup> in the competition, Anchal and Charu of BCA 4<sup>th</sup> Sem stood 3<sup>rd</sup> in the competition. Activity helped the students to study the latest trends and techniques of Machine Learning in the field of Artificial Intelligence.
- 7. A seminar on "Graphic Designing" in collaboration with Placement Cell was organized on 21 March,2024 under the guidance of our principal Dr. Richa Setia. The seminar was hosted by Er. Harinder Singh and Er. Davinder Singh, CADD Centre, Sector-11 Panchkula. 56 students attended and benefitted from this seminar.