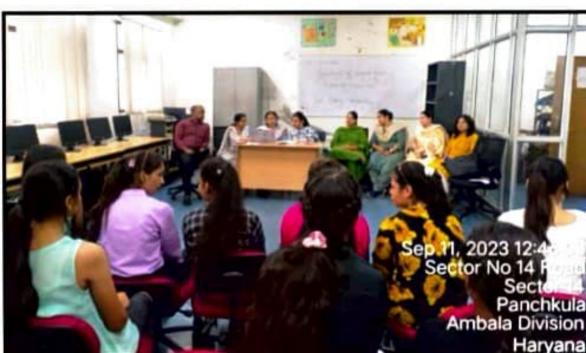

#### Activities Conducted for Session 2023-24

- 1. Reel Making Competition on Virtual Tour of the College Campus organised on 11 September, 2023. The theme of the competition was on Virtual Tour of the college Campus. Students of BCA IInd year and BCA IIIrd year participated in the competition. Ms. Suman Bhambu (Department of Home Science) and Ms. Honey Garg (Department of Commerce) presided over the competition for judgement of competition. Harshita and Aishwarya from BCA II stood 1st in the competition, Maya and Rubi from BCA IIIrd stood 2<sup>nd</sup> in the competition, Mehak and Sejal stood 3<sup>rd</sup> in the competition. The certificates were given by the Principal Ms. Ritu Yadav.
- 2. Seminar on "Navigating Success in IT Industry" to celebrate Engineers Day on 15th September 2023. The lecture was given by Ms. Rashi Garg and Mr. Rai on the topic "Navigating Success to in IT Industry" to bridge the industry academia gap. This seminar was conducted by Hit Bulls Eye Group, Mohali and career guidance was given to the BCA students for expanding their horizon in different fields like MBA, MCA, IT and Government Sector. 61 students of BCA attended and benefitted from this seminar.
- 3. An awareness session on "Skill Development" was organized in collaboration with Department of Chemistry and Piecement Cell at Govt. P.G. College for Women, Sector -14, Panchkula on 13<sup>th</sup> October, 2023. Emphasize was given to both technical and non-technical aspects for students, depending upon their subjects to provide opportunity in freelancing. The lecture was a great success as it helped the students to know about a new platform through which they can acquire digital and marketing skills.
- 4. Power Point Presentation on "latest Trends in Computer Science" was organized on October 16, 2023. Students of BCA 1<sup>st</sup> Sem, BCA 3<sup>rd</sup> Sem and BCA 6<sup>th</sup> Sem participated in the competition. Kanak of BCA 3<sup>rd</sup> Sem stood 1st in the competition, Janvi of BCA 1<sup>st</sup> Sem stood 2<sup>rd</sup> in the competition, Pinki of BCA 3<sup>rd</sup> Sem stood 3<sup>rd</sup> in the competition. The certificates were given by the Principal Ms. Ritu Yadav.
- 5. A six-day workshop from 2<sup>nd</sup> to 8<sup>th</sup> January 2024 was organized in collaboration with IQAC, on the topic "Computer proficiency" for the non-teaching staff. The resource person in this workshop were Dr. Anita Soni, Ms. Sapna, Ms. Anita Yadav and Ms. Jasvir Kaur. The program was a great success as all non-teaching staff learnt something new and interesting. All the sessions were quite informative and fruitful.
- 6. Poster Making Activity on "Latest Trends of Artificial Intelligence" was organized on January 18, 2024. Students of BCA 4<sup>th</sup> Sem, BCA 6<sup>th</sup> Sem participated in the competition. Aishwarya and Mahak of BCA 4<sup>th</sup> Sem stood 1st in the competition, Swati of BCA 6<sup>th</sup> Sem stood 2<sup>nd</sup> in the competition, Anchal and Charu of BCA 4<sup>th</sup> Sem stood 3<sup>rd</sup> in the competition. Activity helped the students to study the latest trends and techniques of Machine Learning in the field of Artificial Intelligence.
- 7. A seminar on "Graphic Designing" in collaboration with Placement Cell was organized on 21 March,2024 under the guidance of our principal Dr. Richa Setia. The seminar was hosted by Er. Harinder Singh and Er. Davinder Singh, CADD Centre, Sector-11 Panchkula. 56 students attended and benefitted from this seminar.