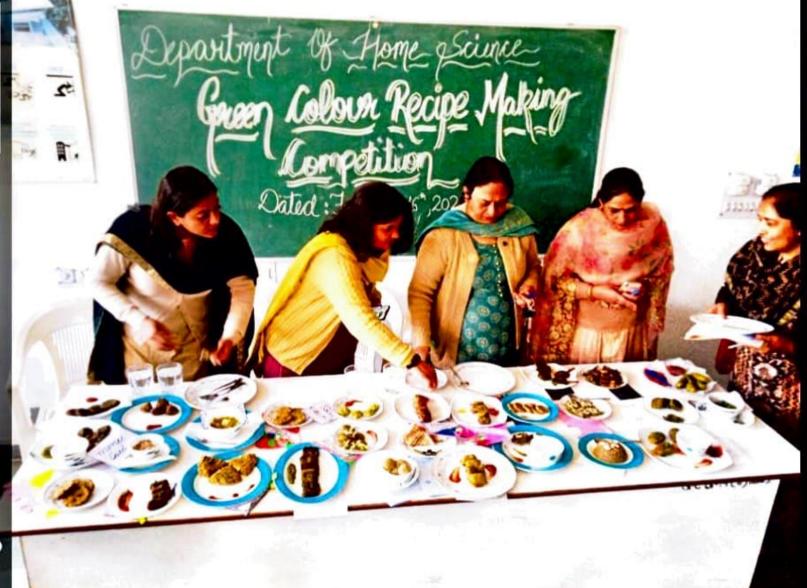

#### Govt. P.G. College for Women Sector-14, Panchkula Session: 2024-25 Activity Report February, 2024

Name of the Event: Embroidery Competition

Date: February 29, 2024

Venue: 216 (Home Science Lab)

Time: 1:00 onwards

The Department of Home Science organized a vibrant and engaging Hand Embroidery Competition on February 29, 2024, to cultivate and showcase the creative skills of students. The event aimed to encourage artistic expression and foster a sense of community within the department.

#### **Competition Highlights:**

A theme centered around the fusion of traditional and contemporary embroidery styles was chosen, providing participants with a broad and exciting canvas for their creativity. The competition saw enthusiastic participation of the students. Participants displayed a diverse range of hand embroidery techniques, including but not limited to, cross-stitch, chain, running, satin stitch and many more. The competition served as a platform for students to exhibit their proficiency in different forms of this traditional craft. The department's premises transformed into a gallery of creativity, adorned with colorful and intricately embroidered pieces. The variety of themes and designs showcased the versatility and imaginations of the participants. Around 25 students participated in this competition. Dr. Kanchan (Associate Professor of Mathematics) & Dr. Sudesh (Associate Professor of Commerce) were the judges. First prize was won by Robini. a student of B.Sc. (Home science) VI SEM, second to Aarti and Tamanna and Third prize to Rupal and Aastha. Winners were felicitated with certificates, and recognition for their outstanding contributions. This acknowledgment aimed to motivate participants and celebrate their dedication to the art of hand embroidery.