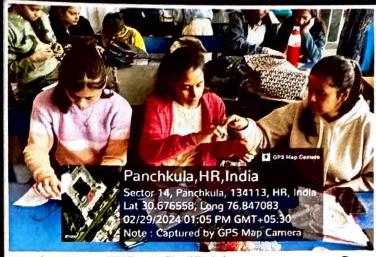

#### Govt. P.G. College for Women Sector-14, Panchkula Session: 2024-25 Activity Report February, 2024

Name of the Event: Embroidery Competition

Date: February 29, 2024

Venue: 216 (Home Science Lab)

Time: 1:00 onwards

The Department of Home Science organized a vibrant and engaging Hand Embroidery Competition on February 29, 2024, to cultivate and showcase the creative skills of students. The event aimed to encourage artistic expression and foster a sense of community within the department.

#### **Competition Highlights:**

A theme centered around the fusion of traditional and contemporary embroidery styles was chosen, providing participants with a broad and exciting canvas for their creativity. The competition saw enthusiastic participation of the students. Participants displayed a diverse range of hand embroidery techniques, including but not limited to, cross-stitch, chain, running, satin stitch and many more. The competition served as a platform for students to exhibit their proficiency in different forms of this traditional craft. The department's premises transformed into a gallery of creativity, adorned with colorful and intricately embroidered pieces. The variety of themes and designs showcased the versatility and imaginations of the participants. Around 25 students participated in this competition. Dr. Kanchan (Associate Professor of Mathematics) & Dr. Sudesh (Associate Professor of Commerce) were the judges. First prize was won by Robini. a student of B.Sc. (Home science) VI SEM, second to Aarti and Tamanna and Third prize to Rupal and Aastha. Winners were felicitated with certificates, and recognition for their outstanding contributions. This acknowledgment aimed to motivate participants and celebrate their dedication to the art of hand embroidery.