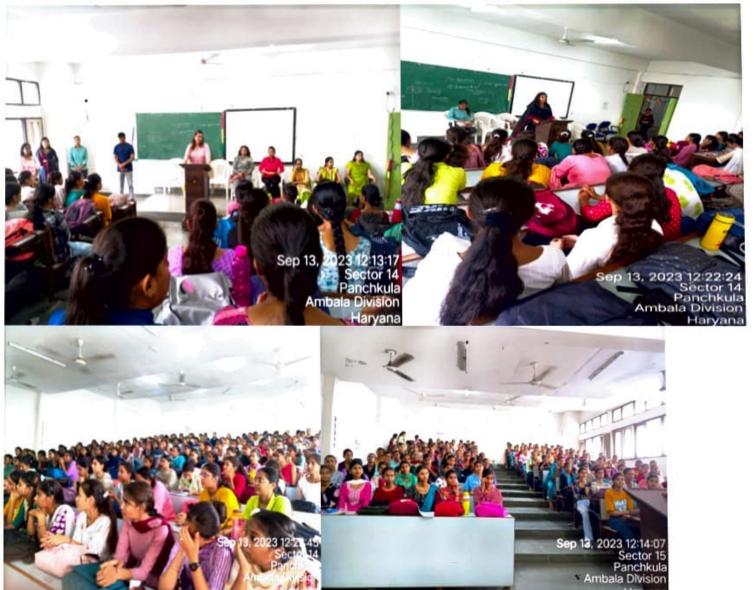

# Boot camp on creating awareness regarding Entrepreneurship and the Mega Startup Weekend

On 13th Sep. 2023, a boot camp was organized under Entrepreneurship Development Cell of the college. The session was facilitated by Ms. Honey Garg, ED Cell Convenor, along with her committee members, under the guidance of Dr. Ritu Yadav, officiating Principal of Govt. P.G. College for Women Sector 14, Panchkula. The session was conducted offline and was led and driven by Mrs. Tanushree Chandra, Centre Head, and Mr. Pankaj Singh, Outreach Coordinator, from the Startup Incubator cum Centre of Excellence team, Sector-14, Panchkula.

The main objective of the session was to edify the understudies about the Business venture and the forthcoming Mega Startup Weekend in Panchkula. This event marks the first of its kind in the region and promises to be a game-changer for the students who need to begin something of their own. Ms. Honey Garg, Convenor ED Cell started the session with encouraging the students to take initiative and to work on the problems, they are facing in their day to day life and explore the hidden business opportunities behind them to star-up their own business, then she welcomed the speaker along with her team and then Mrs. Tanushree Chandra started with a prologue to the Super Startup Occasion, underlining its importance as a special stage for growing understudy business visionaries to exhibit their imaginative thoughts and interface with industry specialists.

The session was interactive, and activity based. Students were asked to make charts showing their ideas to start a new business and presenting the same. The session highlighted the importance of networking and building professional relationships in the startup world. Students were encouraged to participate and register in the event to get connected with mentors, investors, and like-minded peers at the upcoming event. The session expected to make mindfulness about the huge open doors and assets accessible in the field of business, with an emphasis on the forthcoming Mega Startup Weekend in Panchkula.

The event witnessed enthusiastic participation from 165 students, showcasing their eagerness to explore entrepreneurial ventures. The session also helped to raise awareness of the mega startup weekend, which is an event that provides a platform for aspiring entrepreneurs to develop their ideas and connect with potential mentors and investors.