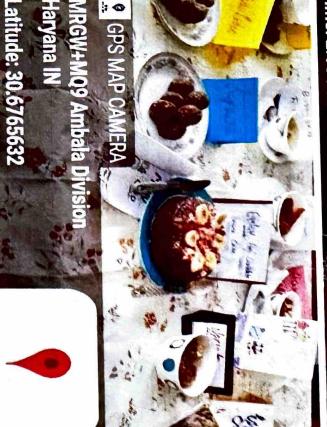

#### Govt. P.G. College for Women Sector-14, Panchkula Session: 2024-25 Activity Report February, 2024

Name of the Event: Embroidery Competition

Date: February 29, 2024

Venue: 216 (Home Science Lab)

Time: 1:00 onwards

The Department of Home Science organized a vibrant and engaging Hand Embroidery Competition on February 29, 2024, to cultivate and showcase the creative skills of students. The event aimed to encourage artistic expression and foster a sense of community within the department.

#### **Competition Highlights:**

A theme centered around the fusion of traditional and contemporary embroidery styles was chosen, providing participants with a broad and exciting canvas for their creativity. The competition saw enthusiastic participation of the students. Participants displayed a diverse range of hand embroidery techniques, including but not limited to, cross-stitch, chain, running, satin stitch and many more. The competition served as a platform for students to exhibit their proficiency in different forms of this traditional craft. The department's premises transformed into a gallery of creativity, adorned with colorful and intricately embroidered pieces. The variety of themes and designs showcased the versatility and imaginations of the participants. Around 25 students participated in this competition. Dr. Kanchan (Associate Professor of Mathematics) & Dr. Sudesh (Associate Professor of Commerce) were the judges. First prize was won by Robini. a student of B.Sc. (Home science) VI SEM, second to Aarti and Tamanna and Third prize to Rupal and Aastha. Winners were felicitated with certificates, and recognition for their outstanding contributions. This acknowledgment aimed to motivate participants and celebrate their dedication to the art of hand embroidery.