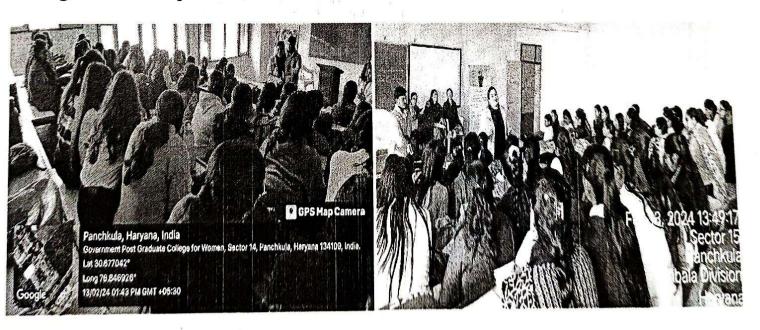

## Report on Awareness Session: "Pragati" Scheme an initiated by SACC

DATED: 13/02/2024

An insightful awareness session was organized on February 13, 2023, at Govt. P.G. College for Women, Sector 14, Panchkula, under the collaborative efforts of the Entrepreneurship Cell and Commerce Subject Society in association with the Startup Incubation Center of Excellence, Sector 1, Panchkula. The event aimed to enlighten students on entrepreneurship and startup opportunities. The initiative was conducted under the guidance of Dr. Richa Setia, the principal of the college and led by Ms. Honey Garg, Convenor of ED Cell. The session was hosted by Ms. Tanushree Chandra. She focused on creating awareness about the "Pragati" scheme launched by SACC, India.

During the session, students were informed about the Pragati scheme, which offers a substantial equity-free seed grant of 15 lakhs, an initiative under SACC, India, sponsored by HDFC Bank. Ms. Tanushree Chandra effectively communicated the key aspects of the scheme and emphasizing its potential impact for encouraging entrepreneurial ventures among students. Mr. Pankaj from her team further elucidated on the process of generating viable business ideas and launching them through the Startup Incubator Center.

Total of 97 students from diverse academic streams actively participated in the session, gaining valuable insights into the world of entrepreneurship. The session was ended with vote of thanks by Ms Sushila, HOD, Commerce Department .The event successfully achieved its objectives, creating awareness and sensitizing students to the opportunities and support available for initiating their own startups.