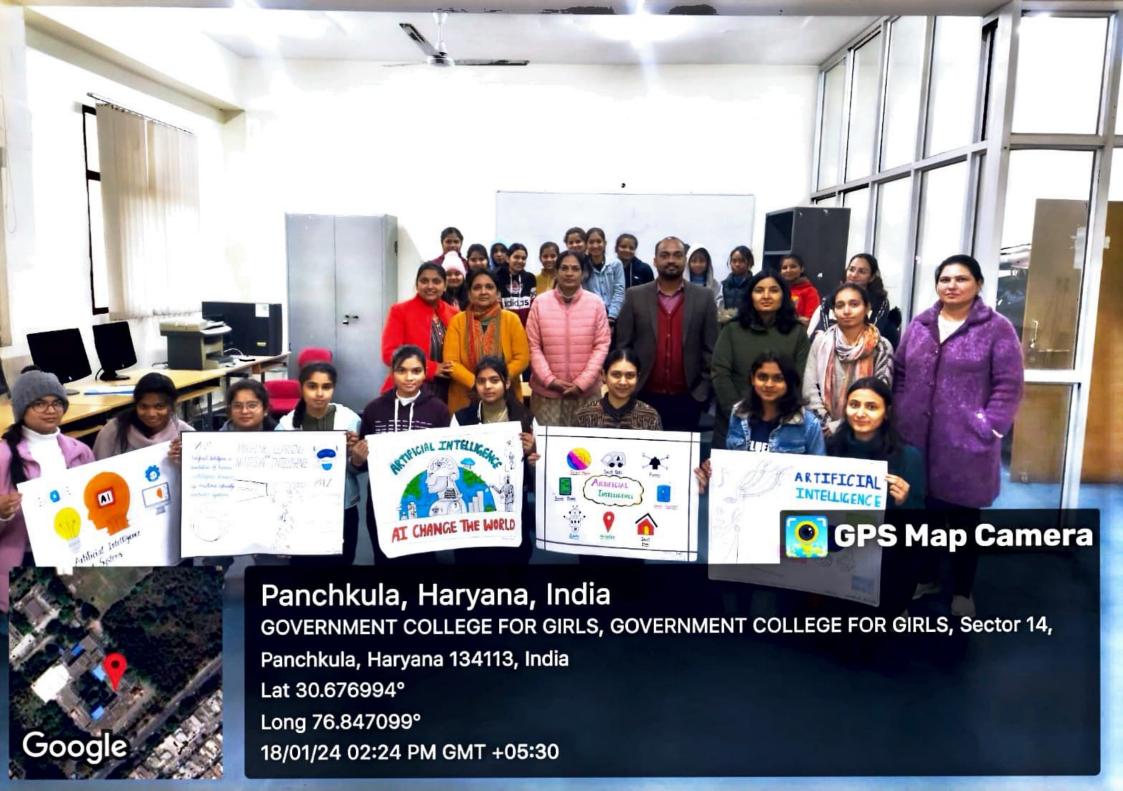

#### Activities Conducted for Session 2023-24

- 1. Reel Making Competition on Virtual Tour of the College Campus organised on 11 September, 2023. The theme of the competition was on Virtual Tour of the college Campus. Students of BCA IInd year and BCA IIIrd year participated in the competition. Ms. Suman Bhambu (Department of Home Science) and Ms. Honey Garg (Department of Commerce) presided over the competition for judgement of competition. Harshita and Aishwarya from BCA II stood 1st in the competition, Maya and Rubi from BCA IIIrd stood 2<sup>nd</sup> in the competition, Mehak and Sejal stood 3<sup>rd</sup> in the competition. The certificates were given by the Principal Ms. Ritu Yadav.
- 2. Seminar on "Navigating Success in IT Industry" to celebrate Engineers Day on 15th September 2023. The lecture was given by Ms. Rashi Garg and Mr. Rai on the topic "Navigating Success to in IT Industry" to bridge the industry academia gap. This seminar was conducted by Hit Bulls Eye Group, Mohali and career guidance was given to the BCA students for expanding their horizon in different fields like MBA, MCA, IT and Government Sector. 61 students of BCA attended and benefitted from this seminar.
- 3. An awareness session on "Skill Development" was organized in collaboration with Department of Chemistry and Piecement Cell at Govt. P.G. College for Women, Sector -14, Panchkula on 13<sup>th</sup> October, 2023. Emphasize was given to both technical and non-technical aspects for students, depending upon their subjects to provide opportunity in freelancing. The lecture was a great success as it helped the students to know about a new platform through which they can acquire digital and marketing skills.
- 4. Power Point Presentation on "latest Trends in Computer Science" was organized on October 16, 2023. Students of BCA 1<sup>st</sup> Sem, BCA 3<sup>rd</sup> Sem and BCA 6<sup>th</sup> Sem participated in the competition. Kanak of BCA 3<sup>rd</sup> Sem stood 1st in the competition, Janvi of BCA 1<sup>st</sup> Sem stood 2<sup>rd</sup> in the competition, Pinki of BCA 3<sup>rd</sup> Sem stood 3<sup>rd</sup> in the competition. The certificates were given by the Principal Ms. Ritu Yadav.
- 5. A six-day workshop from 2<sup>nd</sup> to 8<sup>th</sup> January 2024 was organized in collaboration with IQAC, on the topic "Computer proficiency" for the non-teaching staff. The resource person in this workshop were Dr. Anita Soni, Ms. Sapna, Ms. Anita Yadav and Ms. Jasvir Kaur. The program was a great success as all non-teaching staff learnt something new and interesting. All the sessions were quite informative and fruitful.
- 6. Poster Making Activity on "Latest Trends of Artificial Intelligence" was organized on January 18, 2024. Students of BCA 4<sup>th</sup> Sem, BCA 6<sup>th</sup> Sem participated in the competition. Aishwarya and Mahak of BCA 4<sup>th</sup> Sem stood 1st in the competition, Swati of BCA 6<sup>th</sup> Sem stood 2<sup>nd</sup> in the competition, Anchal and Charu of BCA 4<sup>th</sup> Sem stood 3<sup>rd</sup> in the competition. Activity helped the students to study the latest trends and techniques of Machine Learning in the field of Artificial Intelligence.
- 7. A seminar on "Graphic Designing" in collaboration with Placement Cell was organized on 21 March,2024 under the guidance of our principal Dr. Richa Setia. The seminar was hosted by Er. Harinder Singh and Er. Davinder Singh, CADD Centre, Sector-11 Panchkula. 56 students attended and benefitted from this seminar.