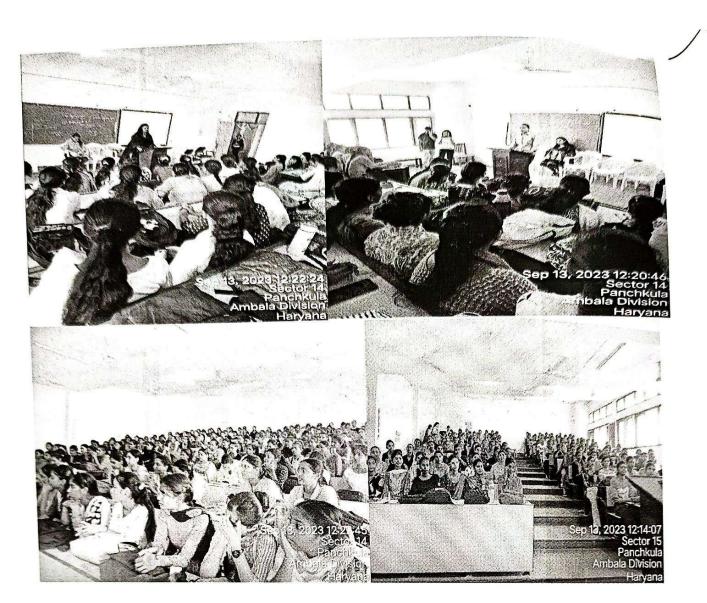

# Boot camp on creating awareness regarding Entrepreneurship and the Mega Startup Weekend

On 13th Sep. 2023, a boot camp was organized under Entrepreneurship Development Cell of the college. The session was facilitated by Ms. Honey Garg, ED Cell Convenor, along with her committee members, under the guidance of Dr. Ritu Yadav, officiating Principal of Govt. P.G. College for Women Sector 14, Panchkula. The session was conducted offline and was led and driven by Mrs. Tanushree Chandra, Centre Head, and Mr. Pankaj Singh, Outreach Coordinator, from the Startup Incubator cum Centre of Excellence team, Sector-14, Panchkula.

The main objective of the session was to edify the understudies about the Business venture and the forthcoming Mega Startup Weekend in Panchkula. This event marks the first of its kind in the region and promises to be a game-changer for the students who need to begin something of their own. Ms. Honey Garg, Convenor ED Cell started the session with encouraging the students to take initiative and to work on the problems, they are facing in their day to day life and explore the hidden business opportunities behind them to star-up their own business, then she welcomed the speaker along with her team and then Mrs. Tanushree Chandra started with a prologue to the Super Startup Occasion, underlining its importance as a special stage for growing understudy business visionaries to exhibit their imaginative thoughts and interface with industry specialists.

The session was interactive, and activity based. Students were asked to make charts showing their ideas to start a new business and presenting the same. The session highlighted the importance of networking and building professional relationships in the startup world. Students were encouraged to participate and register in the event to get connected with mentors, investors, and like-minded peers at the upcoming event. The session expected to make mindfulness about the huge open doors and assets accessible in the field of business, with an emphasis on the forthcoming Mega Startup Weekend in Panchkula.

The event witnessed enthusiastic participation from 165 students, showcasing their eagerness to explore entrepreneurial ventures. The session also helped to raise awareness of the mega startup weekend, which is an event that provides a platform for aspiring entrepreneurs to develop their ideas and connect with potential mentors and investors.