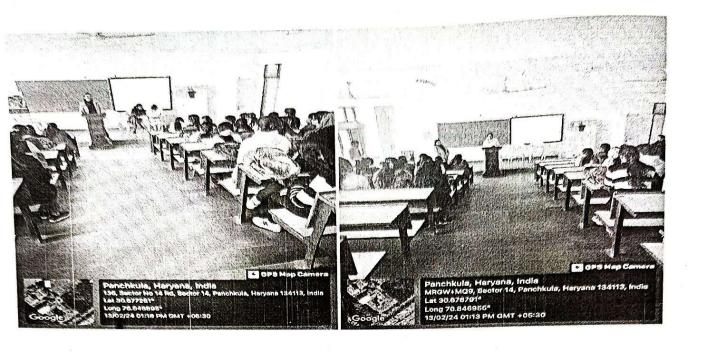

## Report on Awareness Session: "Pragati" Scheme an initiated by SACC

DATED: 13/02/2024

An insightful awareness session was organized on February 13, 2023, at Govt. P.G. College for Women, Sector 14, Panchkula, under the collaborative efforts of the Entrepreneurship Cell and Commerce Subject Society in association with the Startup Incubation Center of Excellence, Sector 1, Panchkula. The event aimed to enlighten students on entrepreneurship and startup opportunities. The initiative was conducted under the guidance of Dr. Richa Setia, the principal of the college and led by Ms. Honey Garg, Convenor of ED Cell. The session was hosted by Ms. Tanushree Chandra. She focused on creating awareness about the "Pragati" scheme launched by SACC, India.

During the session, students were informed about the Pragati scheme, which offers a substantial equity-free seed grant of 15 lakhs, an initiative under SACC, India, sponsored by HDFC Bank. Ms. Tanushree Chandra effectively communicated the key aspects of the scheme and emphasizing its potential impact for encouraging entrepreneurial ventures among students. Mr. Pankaj from her team further elucidated on the process of generating viable business ideas and launching them through the Startup Incubator Center.

Total of 97 students from diverse academic streams actively participated in the session, gaining valuable insights into the world of entrepreneurship. The session was ended with vote of thanks by Ms Sushila, HOD, Commerce Department .The event successfully achieved its objectives, creating awareness and sensitizing students to the opportunities and support available for initiating their own startups.