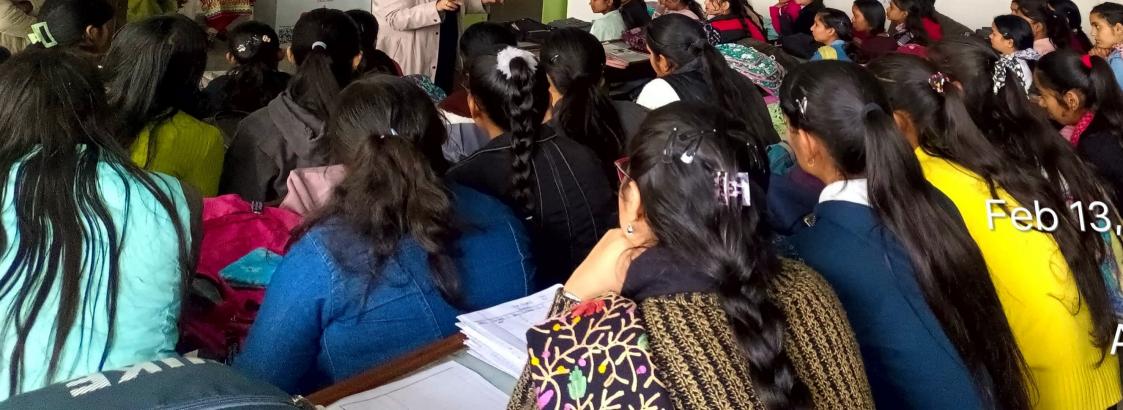

## Report on Awareness Session: "Pragati" Scheme an initiated by SACC

DATED: 13/02/2024

An insightful awareness session was organized on February 13, 2023, at Govt. P.G. College for Women, Sector 14, Panchkula, under the collaborative efforts of the Entrepreneurship Cell and Commerce Subject Society in association with the Startup Incubation Center of Excellence, Sector 1, Panchkula. The event aimed to enlighten students on entrepreneurship and startup opportunities. The initiative was conducted under the guidance of Dr. Richa Setia, the principal of the college and led by Ms. Honey Garg, Convenor of ED Cell. The session was hosted by Ms. Tanushree Chandra. She focused on creating awareness about the "Pragati" scheme launched by SACC, India.

During the session, students were informed about the Pragati scheme, which offers a substantial equity-free seed grant of 15 lakhs, an initiative under SACC, India, sponsored by HDFC Bank. Ms. Tanushree Chandra effectively communicated the key aspects of the scheme and emphasizing its potential impact for encouraging entrepreneurial ventures among students. Mr. Pankaj from her team further elucidated on the process of generating viable business ideas and launching them through the Startup Incubator Center.

Total of 97 students from diverse academic streams actively participated in the session, gaining valuable insights into the world of entrepreneurship. The session was ended with vote of thanks by Ms Sushila, HOD, Commerce Department .The event successfully achieved its objectives, creating awareness and sensitizing students to the opportunities and support available for initiating their own startups.