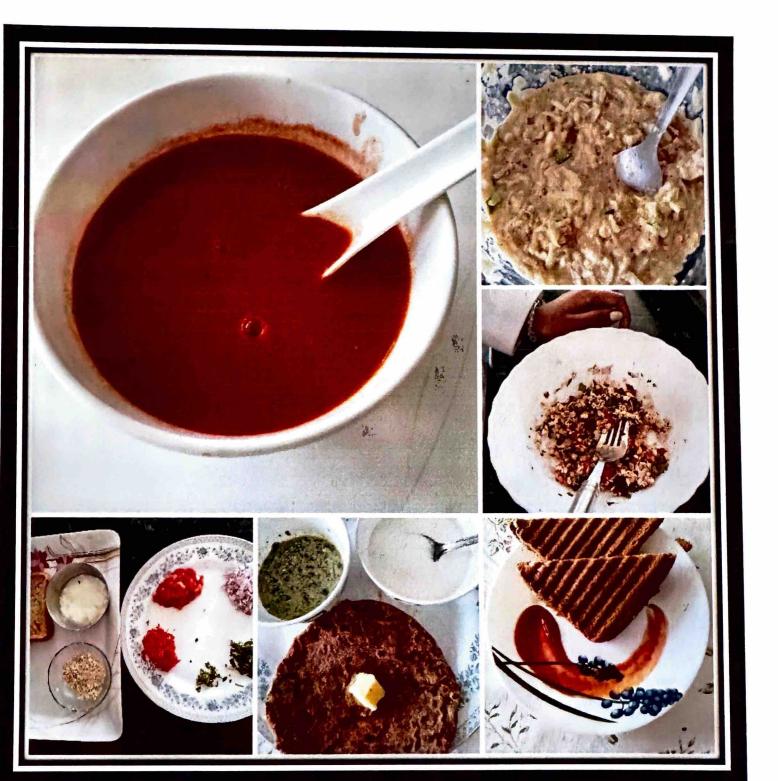

# Nutritious and Healthy recipe making activity "Healthy Bite Challenge" on March 21, 2024

### Govt. P.G. College for Women Sector-14, Panchkula Session: 2023-24

Activity Report: March, 2024

Name of the Event: Nutritious and Healthy recipes making activity

Date: 21/03/2024

Venue: 218 (Food Science lab)

Time: 1:00 pm onwards

Department of Home Science organised a Nutritious and Healthy recipes making activity named as "Healthy Bite Challenge" on March 21, 2024. In this activity students prepared nealthy and delicious recipes such as sandwiches, Chilla of (Ragi, Bottle guard, Besan) soup, Paratha with less oil, without cream and mayonnaise. Students used millets in their recipes to chance the nutrition value. Around 25 students participated in the activity. After preparation tudents displayed all recipes in presentable manner.