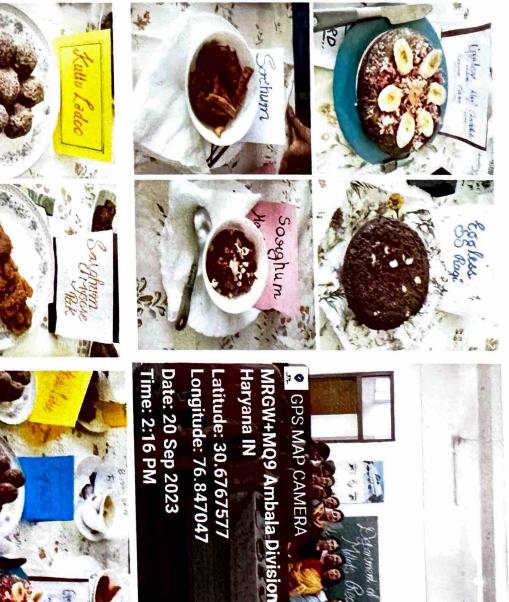

# Nutritious and Healthy recipe making activity "Healthy Bite Challenge" on March 21, 2024

Time: 1:00 pm onwards

Department of Home Science organised a Nutritious and Healthy recipes making activity named as "Healthy Bite Challenge" on March 21, 2024. In this activity students prepared nealthy and delicious recipes such as sandwiches, Chilla of (Ragi, Bottle guard, Besan) soup, Paratha with less oil, without cream and mayonnaise. Students used millets in their recipes to chance the nutrition value. Around 25 students participated in the activity. After preparation tudents displayed all recipes in presentable manner.