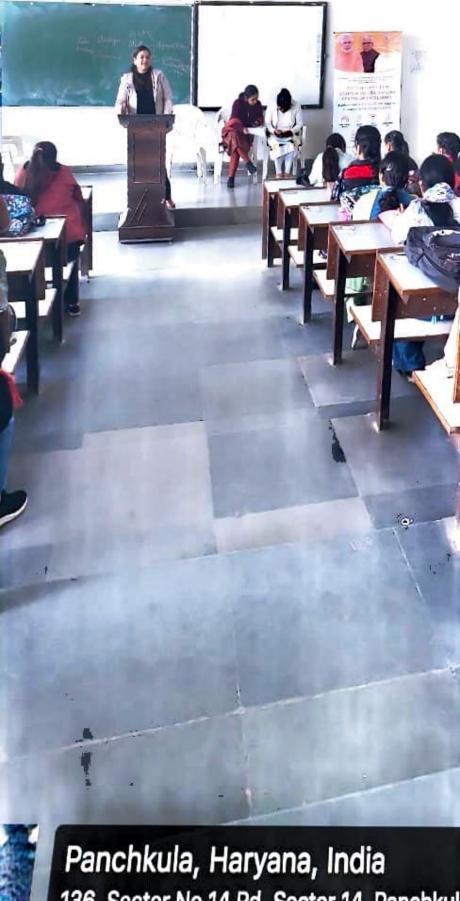

## Report on Awareness Session: "Pragati" Scheme an initiated by SACC

DATED: 13/02/2024

An insightful awareness session was organized on February 13, 2023, at Govt. P.G. College for Women, Sector 14, Panchkula, under the collaborative efforts of the Entrepreneurship Cell and Commerce Subject Society in association with the Startup Incubation Center of Excellence, Sector 1, Panchkula. The event aimed to enlighten students on entrepreneurship and startup opportunities. The initiative was conducted under the guidance of Dr. Richa Setia, the principal of the college and led by Ms. Honey Garg, Convenor of ED Cell. The session was hosted by Ms. Tanushree Chandra. She focused on creating awareness about the "Pragati" scheme launched by SACC, India.

During the session, students were informed about the Pragati scheme, which offers a substantial equity-free seed grant of 15 lakhs, an initiative under SACC, India, sponsored by HDFC Bank. Ms. Tanushree Chandra effectively communicated the key aspects of the scheme and emphasizing its potential impact for encouraging entrepreneurial ventures among students. Mr. Pankaj from her team further elucidated on the process of generating viable business ideas and launching them through the Startup Incubator Center.

Total of 97 students from diverse academic streams actively participated in the session, gaining valuable insights into the world of entrepreneurship. The session was ended with vote of thanks by Ms Sushila, HOD, Commerce Department .The event successfully achieved its objectives, creating awareness and sensitizing students to the opportunities and support available for initiating their own startups.