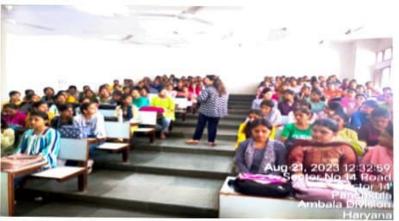

### Celebrating World Entrepreneurship Day

On the eve of World Entrepreneurship Day, an enlightening awareness session on the topic "Igniting Innovation: Nurturing Tomorrows Entrepreneurs" was conducted under the able guidance of respected Ms. Ritu Yadav, officiating Principal, Govt. PG College Sector 14, Panchkula, on 21st August 2023, by the Entrepreneurship Development Cell of the college in association with Startup Incubator Centre of Excellence, Sector-1, Panchkula.

The session aimed to inspire and educate young minds about the world of entrepreneurship and the opportunities it holds. The event organiser and convenor of ED Cell Ms. Honey Garg guided the students to understand the importance and objective of celebrating World's Entrepreneurship Day. Ms. Tanushree Chandra, Centre Head of Startup Incubator Centre of Excellence, Panchkula, and Mr. Pankaj Singh, Outreach Coordinator, Panchkula, were the esteemed speakers who graced the event. They shared valuable insights on the essence of entrepreneurship, its role in fostering innovation, and its impact on economic growth.

The event witnessed enthusiastic participation from 133 students, showcasing their eagerness to explore entrepreneurial ventures. The speakers engaged the attendees with their knowledge and experiences, discussing the significance of creative thinking, problem-solving, and perseverance in the entrepreneurial journey. They also shed light on the resources and support available through the Startup Incubator Centre of Excellence for those looking to embark on their entrepreneurial path.