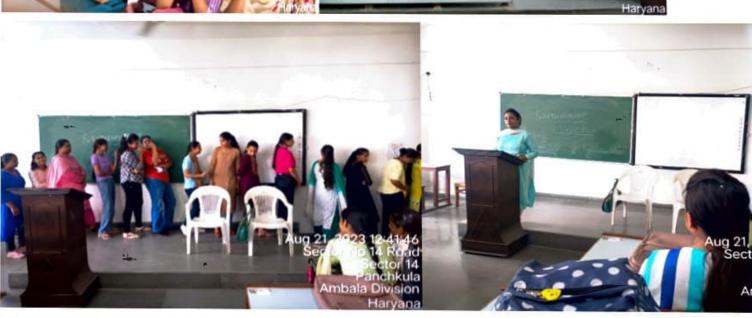

### Celebrating World Entrepreneurship Day

On the eve of World Entrepreneurship Day, an enlightening awareness session on the topic "Igniting Innovation: Nurturing Tomorrows Entrepreneurs" was conducted under the able guidance of respected Ms. Ritu Yadav, officiating Principal, Govt. PG College Sector 14, Panchkula, on 21st August 2023, by the Entrepreneurship Development Cell of the college in association with Startup Incubator Centre of Excellence, Sector-1, Panchkula.

The session aimed to inspire and educate young minds about the world of entrepreneurship and the opportunities it holds. The event organiser and convenor of ED Cell Ms. Honey Garg guided the students to understand the importance and objective of celebrating World's Entrepreneurship Day. Ms. Tanushree Chandra, Centre Head of Startup Incubator Centre of Excellence, Panchkula, and Mr. Pankaj Singh, Outreach Coordinator, Panchkula, were the esteemed speakers who graced the event. They shared valuable insights on the essence of entrepreneurship, its role in fostering innovation, and its impact on economic growth.

The event witnessed enthusiastic participation from 133 students, showcasing their eagerness to explore entrepreneurial ventures. The speakers engaged the attendees with their knowledge and experiences, discussing the significance of creative thinking, problem-solving, and perseverance in the entrepreneurial journey. They also shed light on the resources and support available through the Startup Incubator Centre of Excellence for those looking to embark on their entrepreneurial path.

The awareness session on World Entrepreneurship Day successfully ignited the spirit of entrepreneurship among the students, encouraging them to think beyond conventional boundaries and consider the possibilities of innovative ventures. The collaborative effort of the EDC Cell, Startup Incubator Centre of Excellence, and the Department of Higher Education played a pivotal role in making the event insightful and motivating for all attendees.