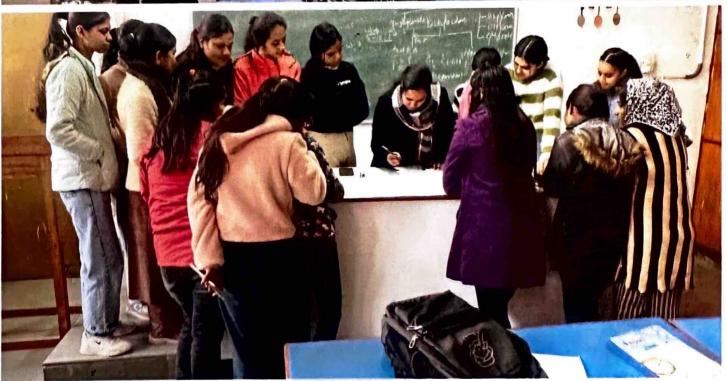

## "Career Guidance and Training Programme"

Placement cell of the college in association with Entrepreneurship Development Cell organized a two days career Guidance and training programme in collaboration with HD Education Sector-11 Panchkula on 27th and 28th September, 2023. Mr Harish Kumar Dubey, director of HD Education and Mr Gaurav Kumar conducted this two days career guidance and training programme. During this training programme, schedule and procedure of different competitive exams e.g. SSC, HSSC, IBPS, UPSC were discussed in detail, resource person focused on reasoning and general studies part of the competitive exams. On concluding day aspects of Digital Marketing and web designing were also discussed. Total 126 students were benefitted from the progamme.

At the end of the programme vote of thanks was presented by Dr Madhu placement cell convener and all the other members of both the committees, Ms. Honey Garg, Ms. Rani Jindal, Ms. Seema, Ms. Kavita, Dr. Priyanka and Ms. Laksha were also present during the program.