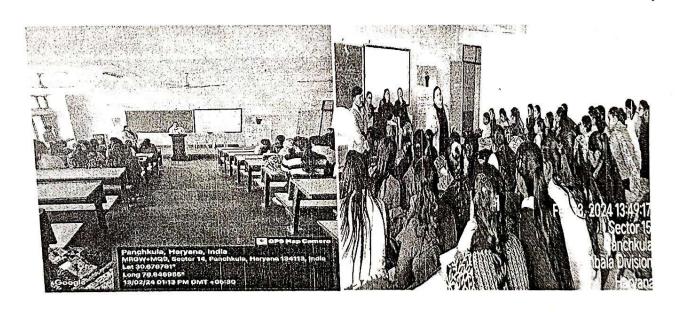

## Report on Awareness Session: "Pragati" Scheme an initiated by SACC

DATED: 13/02/2024

An insightful awareness session was organized on February 13, 2023, at Govt. P.G. College for Women, Sector 14, Panchkula, under the collaborative efforts of the Entrepreneurship Cell and Commerce Subject Society in association with the Startup Incubation Center of Excellence, Sector 1, Panchkula. The event aimed to enlighten students on entrepreneurship and startup opportunities. The initiative was conducted under the guidance of Dr. Richa Setia, the principal of the college and led by Ms. Honey Garg, Convenor of ED Cell. The session was hosted by Ms. Tanushree Chandra. She focused on creating awareness about the "Pragati" scheme launched by SACC, India.

During the session, students were informed about the Pragati scheme, which offers a substantial equity-free seed grant of 15 lakhs, an initiative under SACC, India, sponsored by HDFC Bank. Ms. Tanushree Chandra effectively communicated the key aspects of the scheme and emphasizing its potential impact for encouraging entrepreneurial ventures among students. Mr. Pankaj from her team further elucidated on the process of generating viable business ideas and launching them through the Startup Incubator Center.

Total of 97 students from diverse academic streams actively participated in the session, gaining valuable insights into the world of entrepreneurship. The session was ended with vote of thanks by Ms Sushila, HOD, Commerce Department .The event successfully achieved its objectives, creating awareness and sensitizing students to the opportunities and support available for initiating their own startups.