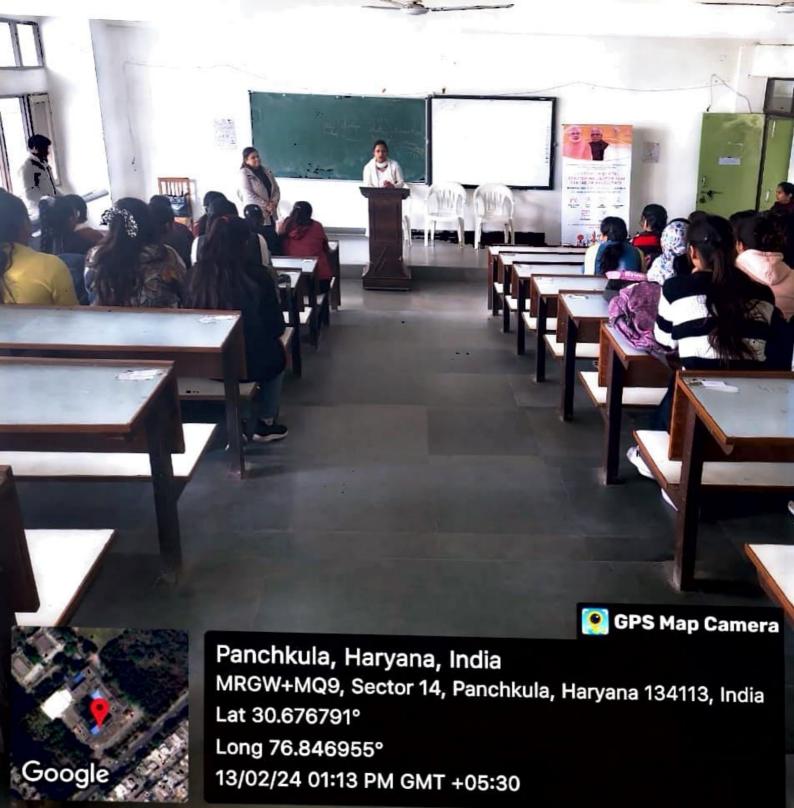

## Report on Awareness Session: "Pragati" Scheme an initiated by SACC

DATED: 13/02/2024

An insightful awareness session was organized on February 13, 2023, at Govt. P.G. College for Women, Sector 14, Panchkula, under the collaborative efforts of the Entrepreneurship Cell and Commerce Subject Society in association with the Startup Incubation Center of Excellence, Sector 1, Panchkula. The event aimed to enlighten students on entrepreneurship and startup opportunities. The initiative was conducted under the guidance of Dr. Richa Setia, the principal of the college and led by Ms. Honey Garg, Convenor of ED Cell. The session was hosted by Ms. Tanushree Chandra. She focused on creating awareness about the "Pragati" scheme launched by SACC, India.

During the session, students were informed about the Pragati scheme, which offers a substantial equity-free seed grant of 15 lakhs, an initiative under SACC, India, sponsored by HDFC Bank. Ms. Tanushree Chandra effectively communicated the key aspects of the scheme and emphasizing its potential impact for encouraging entrepreneurial ventures among students. Mr. Pankaj from her team further elucidated on the process of generating viable business ideas and launching them through the Startup Incubator Center.

Total of 97 students from diverse academic streams actively participated in the session, gaining valuable insights into the world of entrepreneurship. The session was ended with vote of thanks by Ms Sushila, HOD, Commerce Department .The event successfully achieved its objectives, creating awareness and sensitizing students to the opportunities and support available for initiating their own startups.