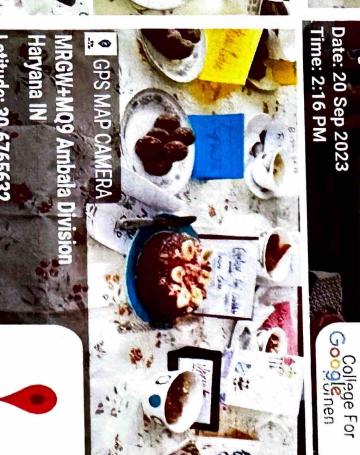

#### Govt. P.G. College for Women Sector-14, Panchkula Session: 2024-25 Activity Report February, 2024

Name of the Event: Embroidery Competition

Date: February 29, 2024

Venue: 216 (Home Science Lab)

Time: 1:00 onwards

The Department of Home Science organized a vibrant and engaging Hand Embroidery Competition on February 29, 2024, to cultivate and showcase the creative skills of students. The event aimed to encourage artistic expression and foster a sense of community within the department.

#### **Competition Highlights:**

A theme centered around the fusion of traditional and contemporary embroidery styles was chosen, providing participants with a broad and exciting canvas for their creativity. The competition saw enthusiastic participation of the students. Participants displayed a diverse range of hand embroidery techniques, including but not limited to, cross-stitch, chain, running, satin stitch and many more. The competition served as a platform for students to exhibit their proficiency in different forms of this traditional craft. The department's premises transformed into a gallery of creativity, adorned with colorful and intricately embroidered pieces. The variety of themes and designs showcased the versatility and imaginations of the participants. Around 25 students participated in this competition. Dr. Kanchan (Associate Professor of Mathematics) & Dr. Sudesh (Associate Professor of Commerce) were the judges. First prize was won by Robini. a student of B.Sc. (Home science) VI SEM, second to Aarti and Tamanna and Third prize to Rupal and Aastha. Winners were felicitated with certificates, and recognition for their outstanding contributions. This acknowledgment aimed to motivate participants and celebrate their dedication to the art of hand embroidery.