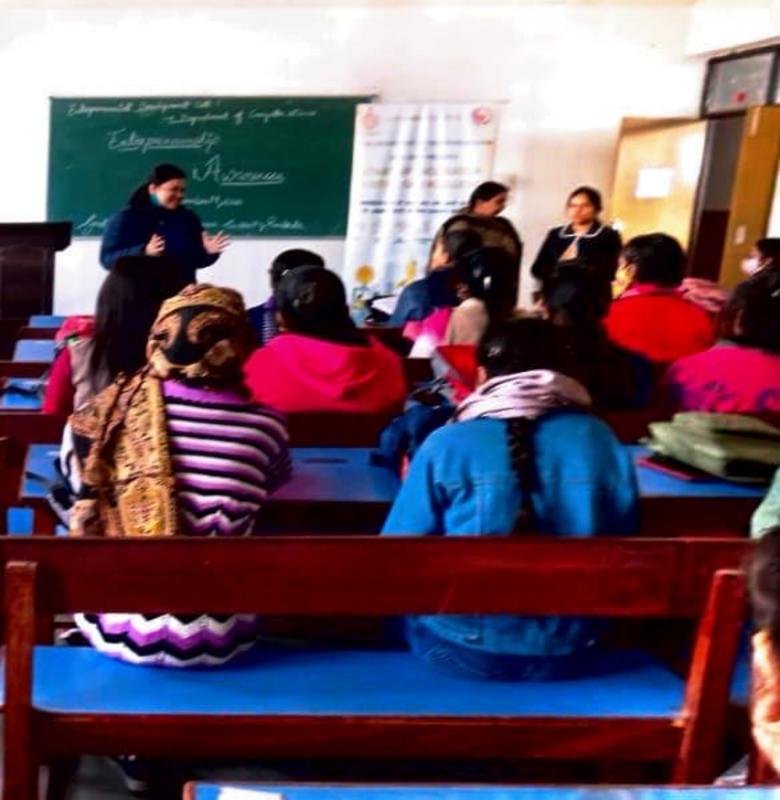

### Celebrating World Entrepreneurship Day

On the eve of World Entrepreneurship Day, an enlightening awareness session on the topic "Igniting Innovation: Nurturing Tomorrows Entrepreneurs" was conducted under the able guidance of respected Ms. Ritu Yadav, officiating Principal, Govt. PG College Sector 14, Panchkula, on 21st August 2023, by the Entrepreneurship Development Cell of the college in association with Startup Incubator Centre of Excellence, Sector-1, Panchkula.

The session aimed to inspire and educate young minds about the world of entrepreneurship and the opportunities it holds. The event organiser and convenor of ED Cell Ms. Honey Garg guided the students to understand the importance and objective of celebrating World's Entrepreneurship Day. Ms. Tanushree Chandra, Centre Head of Startup Incubator Centre of Excellence, Panchkula, and Mr. Pankaj Singh, Outreach Coordinator, Panchkula, were the esteemed speakers who graced the event. They shared valuable insights on the essence of entrepreneurship, its role in fostering innovation, and its impact on economic growth.

The event witnessed enthusiastic participation from 133 students, showcasing their eagerness to explore entrepreneurial ventures. The speakers engaged the attendees with their knowledge and experiences, discussing the significance of creative thinking, problem-solving, and perseverance in the entrepreneurial journey. They also shed light on the resources and support available through the Startup Incubator Centre of Excellence for those looking to embark on their entrepreneurial path.