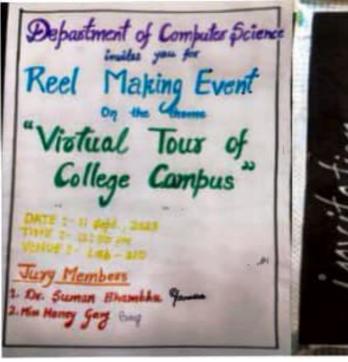

#### Activities Conducted for Session 2023-24

- 1. Reel Making Competition on Virtual Tour of the College Campus organised on 11 September, 2023. The theme of the competition was on Virtual Tour of the college Campus. Students of BCA IInd year and BCA IIIrd year participated in the competition. Ms. Suman Bhambu (Department of Home Science) and Ms. Honey Garg (Department of Commerce) presided over the competition for judgement of competition. Harshita and Aishwarya from BCA II stood 1st in the competition, Maya and Rubi from BCA IIIrd stood 2<sup>nd</sup> in the competition, Mehak and Sejal stood 3<sup>rd</sup> in the competition. The certificates were given by the Principal Ms. Ritu Yadav.
- 2. Seminar on "Navigating Success in IT Industry" to celebrate Engineers Day on 15th September 2023. The lecture was given by Ms. Rashi Garg and Mr. Rai on the topic "Navigating Success to in IT Industry" to bridge the industry academia gap. This seminar was conducted by Hit Bulls Eye Group, Mohali and career guidance was given to the BCA students for expanding their horizon in different fields like MBA, MCA, IT and Government Sector. 61 students of BCA attended and benefitted from this seminar.
- 3. An awareness session on "Skill Development" was organized in collaboration with Department of Chemistry and Piecement Cell at Govt. P.G. College for Women, Sector -14, Panchkula on 13<sup>th</sup> October, 2023. Emphasize was given to both technical and non-technical aspects for students, depending upon their subjects to provide opportunity in freelancing. The lecture was a great success as it helped the students to know about a new platform through which they can acquire digital and marketing skills.
- 4. Power Point Presentation on "latest Trends in Computer Science" was organized on October 16, 2023. Students of BCA 1<sup>st</sup> Sem, BCA 3<sup>rd</sup> Sem and BCA 6<sup>th</sup> Sem participated in the competition. Kanak of BCA 3<sup>rd</sup> Sem stood 1st in the competition, Janvi of BCA 1<sup>st</sup> Sem stood 2<sup>rd</sup> in the competition, Pinki of BCA 3<sup>rd</sup> Sem stood 3<sup>rd</sup> in the competition. The certificates were given by the Principal Ms. Ritu Yadav.
- 5. A six-day workshop from 2<sup>nd</sup> to 8<sup>th</sup> January 2024 was organized in collaboration with IQAC, on the topic "Computer proficiency" for the non-teaching staff. The resource person in this workshop were Dr. Anita Soni, Ms. Sapna, Ms. Anita Yadav and Ms. Jasvir Kaur. The program was a great success as all non-teaching staff learnt something new and interesting. All the sessions were quite informative and fruitful.
- 6. Poster Making Activity on "Latest Trends of Artificial Intelligence" was organized on January 18, 2024. Students of BCA 4<sup>th</sup> Sem, BCA 6<sup>th</sup> Sem participated in the competition. Aishwarya and Mahak of BCA 4<sup>th</sup> Sem stood 1st in the competition, Swati of BCA 6<sup>th</sup> Sem stood 2<sup>nd</sup> in the competition, Anchal and Charu of BCA 4<sup>th</sup> Sem stood 3<sup>rd</sup> in the competition. Activity helped the students to study the latest trends and techniques of Machine Learning in the field of Artificial Intelligence.
- 7. A seminar on "Graphic Designing" in collaboration with Placement Cell was organized on 21 March,2024 under the guidance of our principal Dr. Richa Setia. The seminar was hosted by Er. Harinder Singh and Er. Davinder Singh, CADD Centre, Sector-11 Panchkula. 56 students attended and benefitted from this seminar.